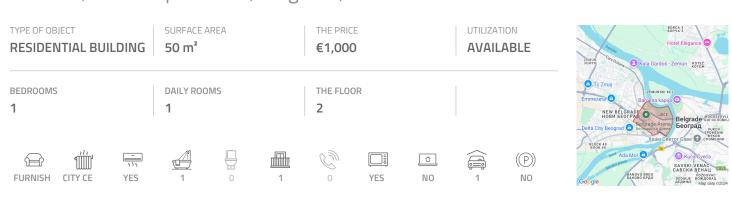

## #47956, Rent - Apartment, Belgrade, WELLPORT

Attractive apartment, located in the new residential complex Welport, in the immediate vicinity of West 65 and the Airport City business complex. Excellent connection with the main roads allows easy access to the city center, the airport and other parts of the city. The apartment is housed on the second floor of the building, with elevators leading to the garage. It is oriented towards the fenced yard. It consists of an entrance hallway, which leads to a living room, a dining room, a kitchen equipped with all the necessary modern appliances and a terrace with a beautiful view. Bedroom is equipped with a double bed and a closet, and there is also a bathroom with a shower cabin. The interior is modern, equipped with new furniture, high-quality ceramics, parquet, lighting and built-in appliances. Ideal for one person.