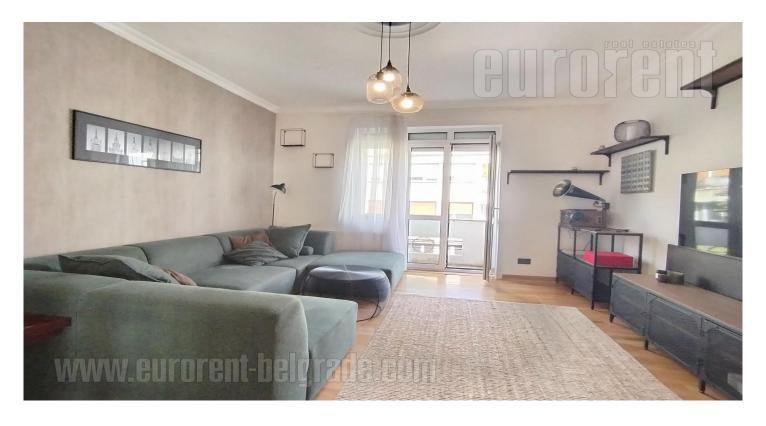

This charming apartment is located in a pre-war building in the city center, close to the Botanical Garden. The interior is tastefully decorated and made of quality materials, very bright. There are plenty of built-in closets for storing clothes and household items. There is one bedroom with a bathroom, a living room and a central room with a kitchen and dining room and a beautiful skylight, which gives the space a special charm. The apartment is housed on the third floor of a building without an elevator. Suitable for a couple who wants to be in the center of city events.