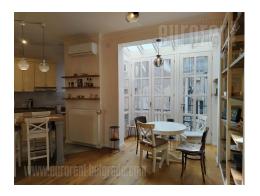

This charming apartment is located in a pre-war building in the city center, close to the Botanical Garden. The interior is tastefully decorated and made of quality materials, very bright. There are plenty of built-in closets for storing clothes and household items. There is one bedroom with a bathroom, a living room and a central room with a kitchen and dining room and a beautiful skylight, which gives the space a special charm. The apartment is housed on the third floor of a building without an elevator. Suitable for a couple who wants to be in the center of city events.