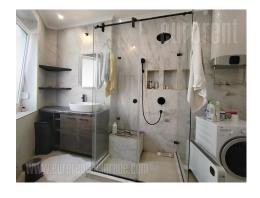

This charming apartment is located in a pre-war building in the city center, close to the Botanical Garden. The interior is tastefully decorated and made of quality materials, very bright. There are plenty of built-in closets for storing clothes and household items. There is one bedroom with a bathroom, a living room and a central room with a kitchen and dining room and a beautiful skylight, which gives the space a special charm. The apartment is housed on the third floor of a building without an elevator. Suitable for a couple who wants to be in the center of city events.