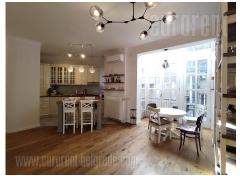

This charming apartment is located in a pre-war building in the city center, close to the Botanical Garden. The interior is tastefully decorated and made of quality materials, very bright. There are plenty of built-in closets for storing clothes and household items. There is one bedroom with a bathroom, a living room and a central room with a kitchen and dining room and a beautiful skylight, which gives the space a special charm. The apartment is housed on the third floor of a building without an elevator. Suitable for a couple who wants to be in the center of city events.