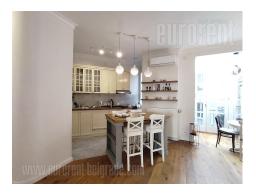

This charming apartment is located in a pre-war building in the city center, close to the Botanical Garden. The interior is tastefully decorated and made of quality materials, very bright. There are plenty of built-in closets for storing clothes and household items. There is one bedroom with a bathroom, a living room and a central room with a kitchen and dining room and a beautiful skylight, which gives the space a special charm. The apartment is housed on the third floor of a building without an elevator. Suitable for a couple who wants to be in the center of city events.