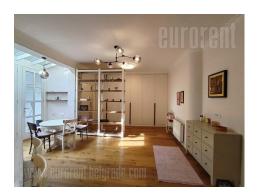

This charming apartment is located in a pre-war building in the city center, close to the Botanical Garden. The interior is tastefully decorated and made of quality materials, very bright. There are plenty of built-in closets for storing clothes and household items. There is one bedroom with a bathroom, a living room and a central room with a kitchen and dining room and a beautiful skylight, which gives the space a special charm. The apartment is housed on the third floor of a building without an elevator. Suitable for a couple who wants to be in the center of city events.