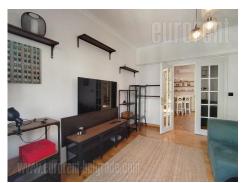

This charming apartment is located in a pre-war building in the city center, close to the Botanical Garden. The interior is tastefully decorated and made of quality materials, very bright. There are plenty of built-in closets for storing clothes and household items. There is one bedroom with a bathroom, a living room and a central room with a kitchen and dining room and a beautiful skylight, which gives the space a special charm. The apartment is housed on the third floor of a building without an elevator. Suitable for a couple who wants to be in the center of city events.