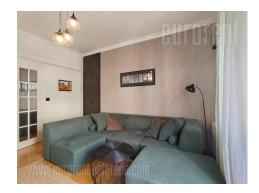

This charming apartment is located in a pre-war building in the city center, close to the Botanical Garden. The interior is tastefully decorated and made of quality materials, very bright. There are plenty of built-in closets for storing clothes and household items. There is one bedroom with a bathroom, a living room and a central room with a kitchen and dining room and a beautiful skylight, which gives the space a special charm. The apartment is housed on the third floor of a building without an elevator. Suitable for a couple who wants to be in the center of city events.