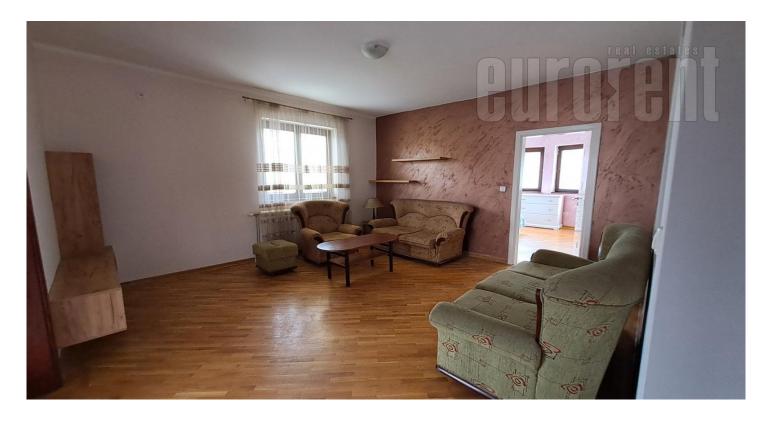

Functional apartment in a detached house, located in Banjica. It is housed on the first floor, facing a quiet part of the neighborhood. It features an entrance hallway, which leads into the living room, which is connected to dining area and kitchen. There are two bedrooms and a bathroom with a bathtub. It is equipped with classical furniture. Ideal for a couple or family.