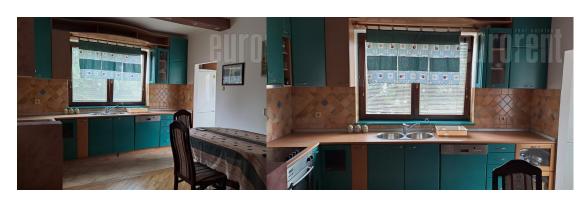

Functional apartment in a detached house, located in Banjica. It is housed on the first floor, facing a quiet part of the neighborhood. It features an entrance hallway, which leads into the living room, which is connected to dining area and kitchen. There are two bedrooms and a bathroom with a bathtub. It is equipped with classical furniture. Ideal for a couple or family.