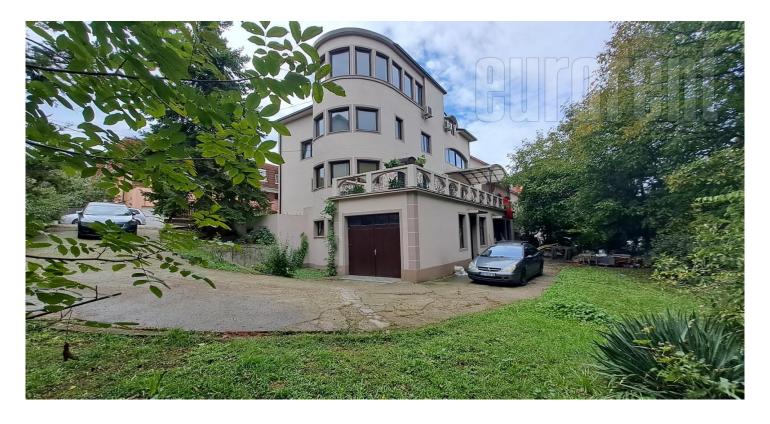

## #47999, Rent - House, Belgrade, PAUNOV BREG

| TYPE OF OBJECT  DETACHED HOUSE |        |                 | SURFACE AREA 600 m² |  |   | THE PRICE<br>€4,500 |    |          | AVAILABLE |          |
|--------------------------------|--------|-----------------|---------------------|--|---|---------------------|----|----------|-----------|----------|
| LOT (AR)                       |        |                 | BEDROOMS 8          |  |   | DAILY ROOMS         |    |          | PR+II     |          |
| ALL OPT                        | GREJ_P | -<br>sss<br>YES | 4                   |  | 2 | <u>S</u>            | NO | ľů<br>NO | 1         | (P)<br>4 |

Excellent detached house, located in Banjica. Land plot is fully fenced and well maintained, while the house is positioned in front part next to the street. It consists of three levels. Each level features one spacious room, two bedrooms, kitchen and bathroom. Ground floor has access to a spacious terrace. Basement level has a garage, as well as one more big room. In front of the garage there is space to park three more vehicles. Very functional property, with 4 are courtyard. Suitable for variety of business activities including kindergarten, nursing home, of for residential purposes of a family.