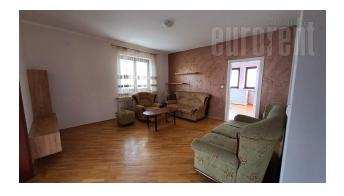

Excellent detached house, located in Banjica. Land plot is fully fenced and well maintained, while the house is positioned in front part next to the street. It consists of three levels. Each level features one spacious room, two bedrooms, kitchen and bathroom. Ground floor has access to a spacious terrace. Basement level has a garage, as well as one more big room. In front of the garage there is space to park three more vehicles. Very functional property, with 4 are courtyard. Suitable for variety of business activities including kindergarten, nursing home, of for residential purposes of a family.