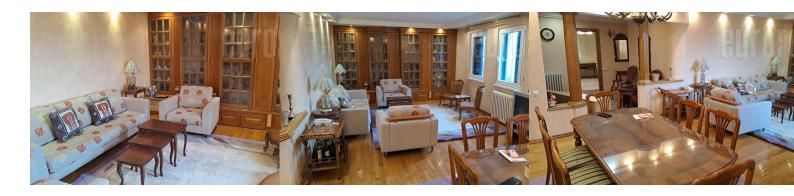

A nice, renovated apartment situated in the very city center, near the National Assembly. The location is excellent for anyone who wants to be in the heart of the city's events. The apartment is situated in a newer building with an elevator, on the fifth floor. It consists of a large living room with a dining room, a fully equipped kitchen, three bedrooms, a bathroom with a jacuzzi tub and a toilet. The apartment is equipped with relatively new furniture of classic design, as well as top quality windows. Suitable