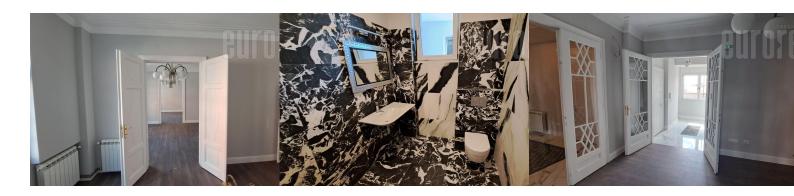

Business space situated in an ideal position in the very city center. It is placed at only two minutes walking distance from Knez Mihailova Street within the pedestrian zone. The building is pre-war, with authentic high ceilings and space design. The space has three entrances and 7 rooms of various sizes. Several rooms are interconnected. Two toilets and one small, kitchenette are at disposal. Doors, windows and chandeliers are authentic from pre-war period. Large window surfaces provide abundance of natural light. The space is two-side oriented. Signs of use are visible in the space.