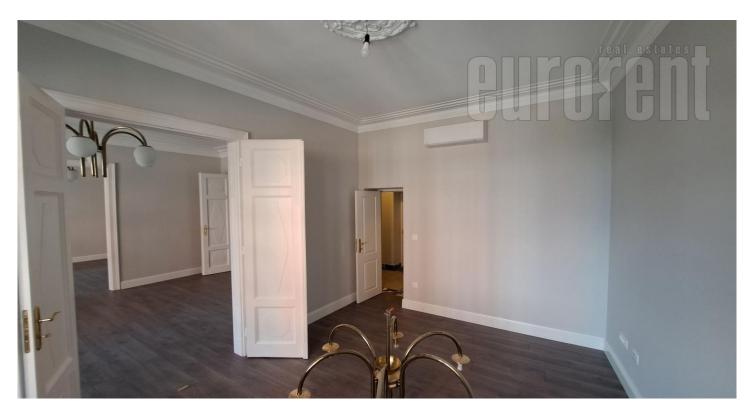

Business space situated in an ideal position in the very city center. It is placed at only two minutes walking distance from Knez Mihailova Street within the pedestrian zone. The building is pre-war, with authentic high ceilings and space design. The space has three entrances and 7 rooms of various sizes. Several rooms are interconnected. Two toilets and one small, kitchenette are at disposal. Doors, windows and chandeliers are authentic from pre-war period. Large window surfaces provide abundance of natural light. The space is two-side oriented. Signs of use are visible in the space.