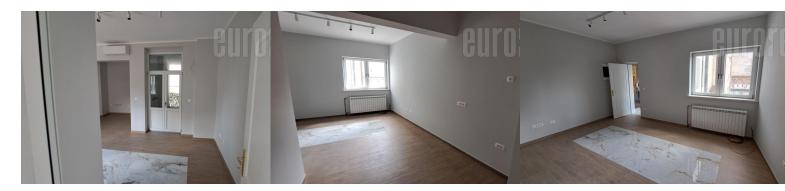

Business space situated in an ideal position in the very city center. It is placed at only two minutes walking distance from Knez Mihailova Street within the pedestrian zone. The building is pre-war, with authentic high ceilings and space design. The space has three entrances and 7 rooms of various sizes. Several rooms are interconnected. Two toilets and one small, kitchenette are at disposal. Doors, windows and chandeliers are authentic from pre-war period. Large window surfaces provide abundance of natural light. The space is two-side oriented. Signs of use are visible in the space.