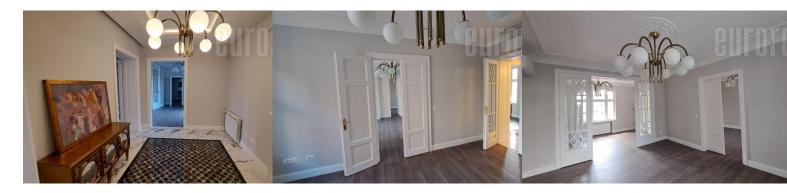

Business space situated in an ideal position in the very city center. It is placed at only two minutes walking distance from Knez Mihailova Street within the pedestrian zone. The building is pre-war, with authentic high ceilings and space design. The space has three entrances and 7 rooms of various sizes. Several rooms are interconnected. Two toilets and one small, kitchenette are at disposal. Doors, windows and chandeliers are authentic from pre-war period. Large window surfaces provide abundance of natural light. The space is two-side oriented. Signs of use are visible in the space.