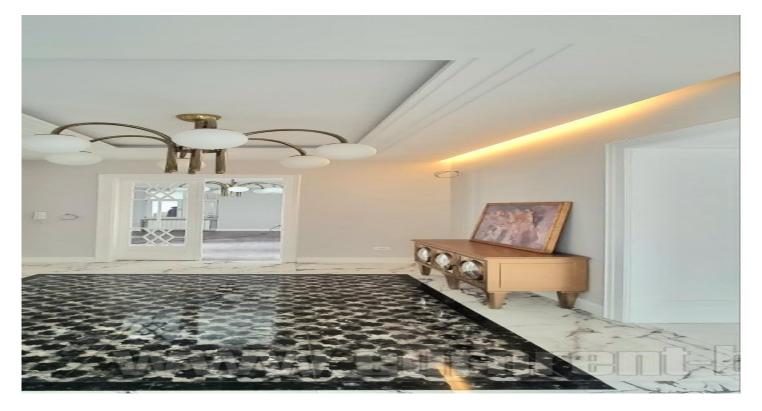

Business space situated in an ideal position in the very city center. It is placed at only two minutes walking distance from Knez Mihailova Street within the pedestrian zone. The building is pre-war, with authentic high ceilings and space design. The space has three entrances and 6 rooms of various sizes. Several rooms are interconnected. Two toilets and one small, kitchenette are at disposal. Doors, windows and chandeliers are authentic from pre-war period. Large window surfaces provide abundance of natural light. The space is two-side oriented. Signs of use are visible in the space.