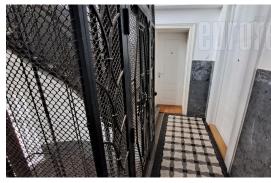

Business space situated in an ideal position in the very city center. It is placed at only two minutes walking distance from Knez Mihailova Street within the pedestrian zone. The building is pre-war, with authentic high ceilings and space design. The space has three entrances and 6 rooms of various sizes. Several rooms are interconnected. Two toilets and one small, kitchenette are at disposal. Doors, windows and chandeliers are authentic from pre-war period. Large window surfaces provide abundance of natural light. The space is two-side oriented. Signs of use are visible in the space.