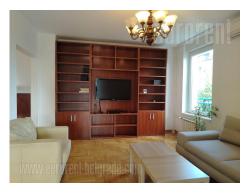

An apartment of excellent structure, in a building from the 2000s in the central area of New Belgrade. The building is well maintained. The apartment has three bedrooms placed in a separate bedroom block. Two are children's, one is large bedroom, with access to the terrace. In the sleeping block there is a bathroom with a shower. The living room is part of the dining room and kitchen. Two storage rooms, a guest toilet and another terrace are available. The apartment is equipped with classic furniture, air-conditioned. Suitable for family life.