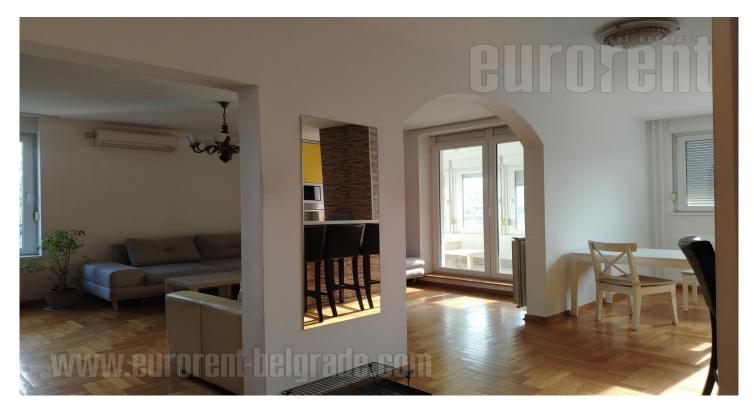

An apartment of excellent structure, in a building from the 2000s in the central area of New Belgrade. The building is well maintained. The apartment has three bedrooms placed in a separate bedroom block. Two are children's, one is large bedroom, with access to the terrace. In the sleeping block there is a bathroom with a shower. The living room is part of the dining room and kitchen. Two storage rooms, a guest toilet and another terrace are available. The apartment is equipped with classic furniture, air-conditioned. Suitable for family life.