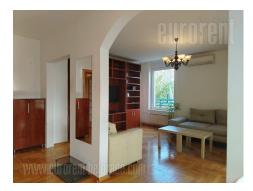

An apartment of excellent structure, in a building from the 2000s in the central area of New Belgrade. The building is well maintained. The apartment has three bedrooms placed in a separate bedroom block. Two are children's, one is large bedroom, with access to the terrace. In the sleeping block there is a bathroom with a shower. The living room is part of the dining room and kitchen. Two storage rooms, a guest toilet and another terrace are available. The apartment is equipped with classic furniture, air-conditioned. Suitable for family life.