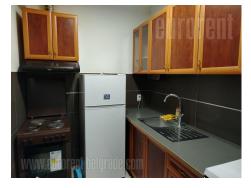

Small but functional apartment, in a quiet street that connects two major roads. In the vicinity of the building there is a lot of<br/>different commercial content, as well as several lines of city transport. The apartment is in the attic of the building, bright with<br/>skylights. It consists of a smaller entrance area, a living room with dining area, a partially separate kitchen, a bathroom and a<br/>bedroom.Suitableforonepersonoracouple.