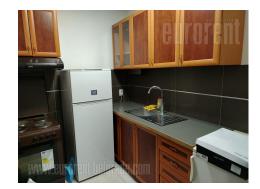

Small but functional apartment, in a quiet street that connects two major roads. In the vicinity of the building there is a lot of<br/>different commercial content, as well as several lines of city transport. The apartment is in the attic of the building, bright with<br/>skylights. It consists of a smaller entrance area, a living room with dining area, a partially separate kitchen, a bathroom and a<br/>bedroom.Suitableforonepersonoracouple.