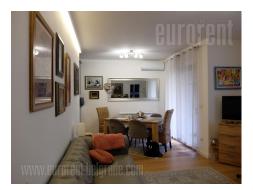

An attractive apartment, situated on Crveni krst, within walking distance of various commercial facilities, as well as public transport stops. The location is ideal, a quiet street, between busy streets where there are numerous shops, kindergartens, and schools. The building is new, with an elegant exterior, a nicely decorated entrance with an elevator. The apartment is housed on the third floor and is extremely functional. The entrance part is a hallway that leads to all the rooms. On one side is the living room, which is interconnected with the dining room and the kitchen, which has been slightly displaced. The dining room has access to a covered terrace that overlooks the street and the greenery of the tree line. Living room leads to one bedroom with a double bed and closets. Next to the apartment entrance there is a toilet and a bathroom with a shower cabin. Three more bedrooms are at disposal and each one is comfortable with a bed, closet and work area. The interior is equipped with new modern furniture, quality built-in elements and appliances. One parking space is provided in the building's garage. Comfortable and suitable for family life in good location. a