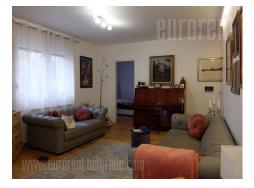

An attractive apartment, situated on Crveni krst, within walking distance of various commercial facilities, as well as public transport stops. The location is ideal, a quiet street, between busy streets where there are numerous shops, kindergartens, and schools. The building is new, with an elegant exterior, a nicely decorated entrance with an elevator. The apartment is housed on the third floor and is extremely functional. The entrance part is a hallway that leads to all the rooms. On one side is the living room, which is interconnected with the dining room and the kitchen, which has been slightly displaced. The dining room has access to a covered terrace that overlooks the street and the greenery of the tree line. Living room leads to one bedroom with a double bed and closets. Next to the apartment entrance there is a toilet and a bathroom with a shower cabin. Three more bedrooms are at disposal and each one is comfortable with a bed, closet and work area. The interior is equipped with new modern furniture, quality built-in elements and appliances. One parking space is provided in the building's garage. Comfortable and suitable for family life in good location. a