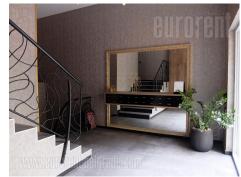

An attractive apartment, situated on Crveni krst, within walking distance of various commercial facilities, as well as public transport stops. The location is ideal, a quiet street, between busy streets where there are numerous shops, kindergartens, and schools. The building is new, with an elegant exterior, a nicely decorated entrance with an elevator. The apartment is housed on the third floor and is extremely functional. The entrance part is a hallway that leads to all the rooms. On one side is the living room, which is interconnected with the dining room and the kitchen, which has been slightly displaced. The dining room has access to a covered terrace that overlooks the street and the greenery of the tree line. Living room leads to one bedroom with a double bed and closets. Next to the apartment entrance there is a toilet and a bathroom with a shower cabin. Three more bedrooms are at disposal and each one is comfortable with a bed, closet and work area. The interior is equipped with new modern furniture, quality built-in elements and appliances. One parking space is provided in the building's garage. Comfortable and suitable for family life in good location. a