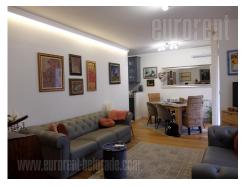

An attractive apartment, situated on Crveni krst, within walking distance of various commercial facilities, as well as public transport stops. The location is ideal, a quiet street, between busy streets where there are numerous shops, kindergartens, and schools. The building is new, with an elegant exterior, a nicely decorated entrance with an elevator. The apartment is housed on the third floor and is extremely functional. The entrance part is a hallway that leads to all the rooms. On one side is the living room, which is interconnected with the dining room and the kitchen, which has been slightly displaced. The dining room has access to a covered terrace that overlooks the street and the greenery of the tree line. Living room leads to one bedroom with a double bed and closets. Next to the apartment entrance there is a toilet and a bathroom with a shower cabin. Three more bedrooms are at disposal and each one is comfortable with a bed, closet and work area. The interior is equipped with new modern furniture, quality built-in elements and appliances. One parking space is provided in the building's garage. Comfortable and suitable for family life in good location. a