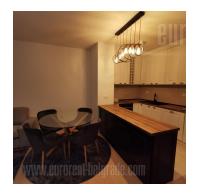

Attractive apartment, located in the newly built K-District complex, located in lower Dorćol. The complex contains many commercial facilities, cafes, restaurants, a kindergarten, covered by video surveillance. It features an entrance hallway, a living room with dining area, a kitchen and a terrace. There is one bedroom and a bathroom with a shower cabin. The interior has a modern design, luxurious furniture, built-in appliances, ceramics, parquet. It is possible to rent a parking space in the garage part of the building at a price of 100e/month. Ideal for single or couple.