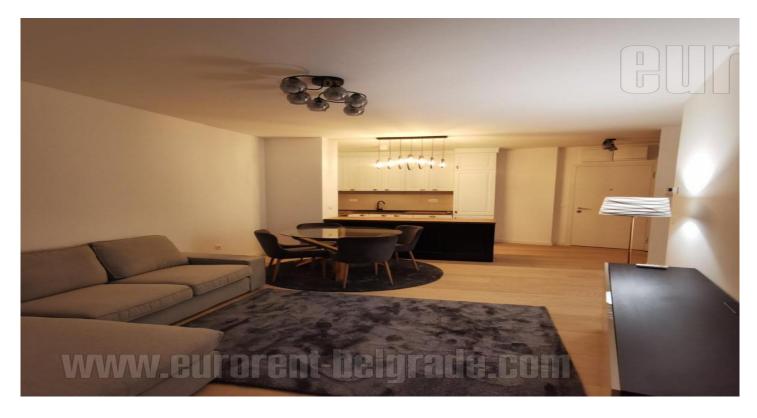

Attractive apartment, located in the newly built K-District complex, located in lower Dorćol. The complex contains many commercial facilities, cafes, restaurants, a kindergarten, covered by video surveillance. It features an entrance hallway, a living room with dining area, a kitchen and a terrace. There is one bedroom and a bathroom with a shower cabin. The interior has a modern design, luxurious furniture, built-in appliances, ceramics, parquet. It is possible to rent a parking space in the garage part of the building at a price of 100e/month. Ideal for single or couple.