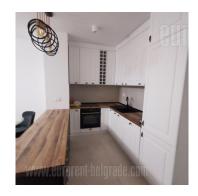

Attractive apartment, located in the newly built K-District complex, located in lower Dorćol. The complex contains many commercial facilities, cafes, restaurants, a kindergarten, covered by video surveillance. It features an entrance hallway, a living room with dining area, a kitchen and a terrace. There is one bedroom and a bathroom with a shower cabin. The interior has a modern design, luxurious furniture, built-in appliances, ceramics, parquet. It is possible to rent a parking space in the garage part of the building at a price of 100e/month. Ideal for single or couple.