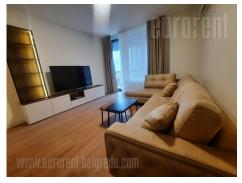

An attractive apartment, located in an exclusive location in the business-residential complex Belgrade Waterfront. One of the most modern complexes, with a view of the river, whose project was carried out according to the highest international standards. The apartment is located on the fourth floor, in one of the towers that is surrounded by a promenade and parks, with a view of the city center. The apartment consists of an entrance hallway which leads into the living room with dining area and kitchen. The kitchen is equipped with all necessary high-quality built-in elements and appliances. There is one bedroom, equipped with a double bed and a wardrobe. Living room has access to a terrace. There is a bathroom with a bathtub as well as a pantry with a washing machine. The apartment has central heating, two elevators are in operation, and a parking space is provided for tenants. The apartment is pleasant, bright and spacious, so it is suitable for a comfortable life for a single person or a