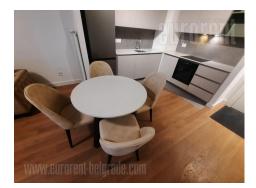

An attractive apartment, located in an exclusive location in the business-residential complex Belgrade Waterfront. One of the most modern complexes, with a view of the river, whose project was carried out according to the highest international standards. The apartment is located on the fourth floor, in one of the towers that is surrounded by a promenade and parks, with a view of the city center. The apartment consists of an entrance hallway which leads into the living room with dining area and kitchen. The kitchen is equipped with all necessary high-quality built-in elements and appliances. There is one bedroom, equipped with a double bed and a wardrobe. Living room has access to a terrace. There is a bathroom with a bathtub as well as a pantry with a washing machine. The apartment has central heating, two elevators are in operation, and a parking space is provided for tenants. The apartment is pleasant, bright and spacious, so it is suitable for a comfortable life for a single person or a