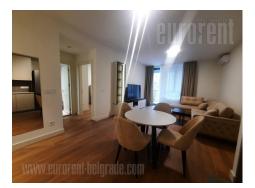

An attractive apartment, located in an exclusive location in the business-residential complex Belgrade Waterfront. One of the most modern complexes, with a view of the river, whose project was carried out according to the highest international standards. The apartment is located on the fourth floor, in one of the towers that is surrounded by a promenade and parks, with a view of the city center. The apartment consists of an entrance hallway which leads into the living room with dining area and kitchen. The kitchen is equipped with all necessary high-quality built-in elements and appliances. There is one bedroom, equipped with a double bed and a wardrobe. Living room has access to a terrace. There is a bathroom with a bathtub as well as a pantry with a washing machine. The apartment has central heating, two elevators are in operation, and a parking space is provided for tenants. The apartment is pleasant, bright and spacious, so it is suitable for a comfortable life for a single person or a