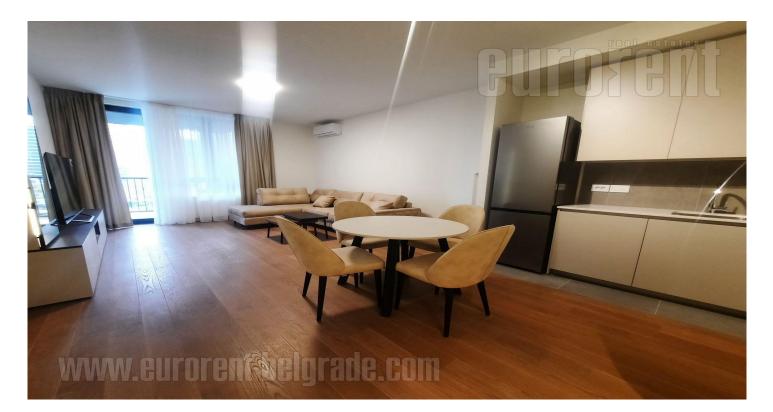

An attractive apartment, located in an exclusive location in the business-residential complex Belgrade Waterfront. One of the most modern complexes, with a view of the river, whose project was carried out according to the highest international standards. The apartment is located on the fourth floor, in one of the towers that is surrounded by a promenade and parks, with a view of the city center. The apartment consists of an entrance hallway which leads into the living room with dining area and kitchen. The kitchen is equipped with all necessary high-quality built-in elements and appliances. There is one bedroom, equipped with a double bed and a wardrobe. Living room has access to a terrace. There is a bathroom with a bathtub as well as a pantry with a washing machine. The apartment has central heating, two elevators are in operation, and a parking space is provided for tenants. The apartment is pleasant, bright and spacious, so it is suitable for a comfortable life for a single person or a