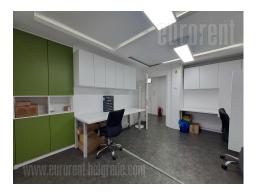

Excellent office space, located in block 19A. Location excellently connected to all parts of the city. The building was built in the 90s, has 2 elevators. It features an entrance hallway, which leads into all offices, from where the offices are provided. There are a total of 6 offices, a storage room, a reck room, a glassed in terrace, an equipped kitchen, a bathroom and a separate toilet. The space is adapted for business premises. It has office lighting, TVs, office furniture, a separate computer network, optical Internet, an alarm system and video surveillance. For the future tenant, 2 parking spaces are provided in front of the building. Ideal for quiet work.