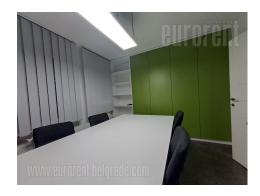

Excellent office space, located in block 19A. Location excellently connected to all parts of the city. The building was built in the 90s, has 2 elevators. It features an entrance hallway, which leads into all offices, from where the offices are provided. There are a total of 6 offices, a storage room, a reck room, a glassed in terrace, an equipped kitchen, a bathroom and a separate toilet. The space is adapted for business premises. It has office lighting, TVs, office furniture, a separate computer network, optical Internet, an alarm system and video surveillance. For the future tenant, 2 parking spaces are provided in front of the building. Ideal for quiet work.