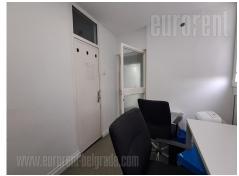

Excellent office space, located in block 19A. Location excellently connected to all parts of the city. The building was built in the 90s, has 2 elevators. It features an entrance hallway, which leads into all offices, from where the offices are provided. There are a total of 6 offices, a storage room, a reck room, a glassed in terrace, an equipped kitchen, a bathroom and a separate toilet. The space is adapted for business premises. It has office lighting, TVs, office furniture, a separate computer network, optical Internet, an alarm system and video surveillance. For the future tenant, 2 parking spaces are provided in front of the building. Ideal for quiet work.