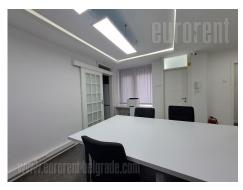

Excellent office space, located in block 19A. Location excellently connected to all parts of the city. The building was built in the 90s, has 2 elevators. It features an entrance hallway, which leads into all offices, from where the offices are provided. There are a total of 6 offices, a storage room, a reck room, a glassed in terrace, an equipped kitchen, a bathroom and a separate toilet. The space is adapted for business premises. It has office lighting, TVs, office furniture, a separate computer network, optical Internet, an alarm system and video surveillance. For the future tenant, 2 parking spaces are provided in front of the building. Ideal for quiet work.