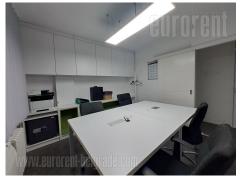

Excellent office space, located in block 19A. Location excellently connected to all parts of the city. The building was built in the 90s, has 2 elevators. It features an entrance hallway, which leads into all offices, from where the offices are provided. There are a total of 6 offices, a storage room, a reck room, a glassed in terrace, an equipped kitchen, a bathroom and a separate toilet. The space is adapted for business premises. It has office lighting, TVs, office furniture, a separate computer network, optical Internet, an alarm system and video surveillance. For the future tenant, 2 parking spaces are provided in front of the building. Ideal for quiet work.