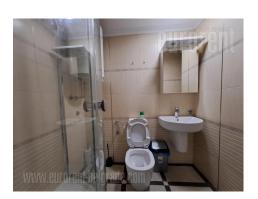

Excellent office space, located in block 19A. Location excellently connected to all parts of the city. The building was built in the 90s, has 2 elevators. It features an entrance hallway, which leads into all offices, from where the offices are provided. There are a total of 6 offices, a storage room, a reck room, a glassed in terrace, an equipped kitchen, a bathroom and a separate toilet. The space is adapted for business premises. It has office lighting, TVs, office furniture, a separate computer network, optical Internet, an alarm system and video surveillance. For the future tenant, 2 parking spaces are provided in front of the building. Ideal for quiet work.