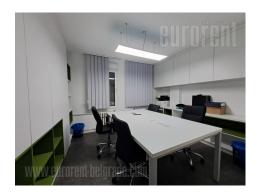

Excellent office space, located in block 19A. Location excellently connected to all parts of the city. The building was built in the 90s, has 2 elevators. It features an entrance hallway, which leads into all offices, from where the offices are provided. There are a total of 6 offices, a storage room, a reck room, a glassed in terrace, an equipped kitchen, a bathroom and a separate toilet. The space is adapted for business premises. It has office lighting, TVs, office furniture, a separate computer network, optical Internet, an alarm system and video surveillance. For the future tenant, 2 parking spaces are provided in front of the building. Ideal for quiet work.