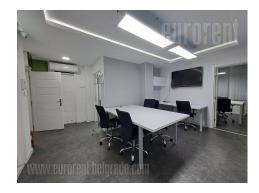

Excellent office space, located in block 19A. Location excellently connected to all parts of the city. The building was built in the 90s, has 2 elevators. It features an entrance hallway, which leads into all offices, from where the offices are provided. There are a total of 6 offices, a storage room, a reck room, a glassed in terrace, an equipped kitchen, a bathroom and a separate toilet. The space is adapted for business premises. It has office lighting, TVs, office furniture, a separate computer network, optical Internet, an alarm system and video surveillance. For the future tenant, 2 parking spaces are provided in front of the building. Ideal for quiet work.