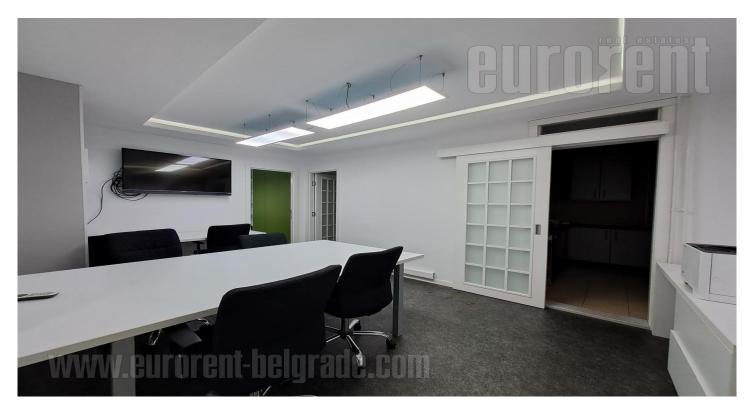

Excellent office space, located in block 19A. Location excellently connected to all parts of the city. The building was built in the 90s, has 2 elevators. It features an entrance hallway, which leads into all offices, from where the offices are provided. There are a total of 6 offices, a storage room, a reck room, a glassed in terrace, an equipped kitchen, a bathroom and a separate toilet. The space is adapted for business premises. It has office lighting, TVs, office furniture, a separate computer network, optical Internet, an alarm system and video surveillance. For the future tenant, 2 parking spaces are provided in front of the building. Ideal for quiet work.