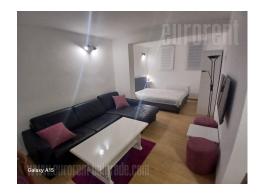

## #48336, Rent - Apartment, Belgrade, DEDINJE

| TYPE OF OBJECT  RESIDENTIAL BUILDING |         |              | SURFACE AREA  35 m² |   |   | THE PRICE<br>€450   |     |          | AVAILABLE |          |
|--------------------------------------|---------|--------------|---------------------|---|---|---------------------|-----|----------|-----------|----------|
| BEDROOMS<br>0                        |         |              | DAILY ROOMS         |   |   | THE FLOOR  BASEMENT |     |          |           |          |
| FURNISH                              | INDEPEN | -<br>sss YES | 1                   | 0 | 0 | (m)                 | YES | ſĠ<br>NO | NO NO     | (P)<br>1 |

Nice apartment in Dedinje, in a quiet street near the busy square. Residential area with lots of greenery. Located next to a park with a section intended for children, as well as numerous facilities, such as restaurants, cafes, grocery stores. Connection with several international schools, which are at only ten minutes walking distance. The apartment is housed on the ground floor of old but well maintained building with separated entrance. Furnished with new, comfortable furniture. Suitable for a single person or