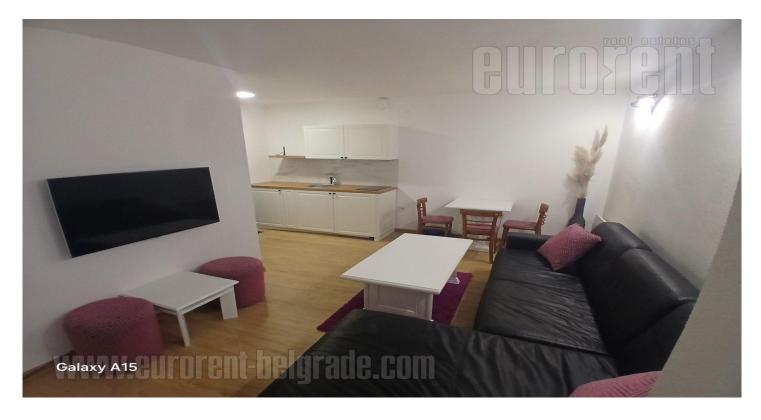

## #48336, Rent - Apartment, Belgrade, DEDINJE

| TYPE OF OBJECT  RESIDENTIAL BUILDING |         |              | SURFACE AREA  35 m² |   |   | THE PRICE<br>€450   |     |          | AVAILABLE |          |
|--------------------------------------|---------|--------------|---------------------|---|---|---------------------|-----|----------|-----------|----------|
| BEDROOMS<br>0                        |         |              | DAILY ROOMS         |   |   | THE FLOOR  BASEMENT |     |          |           |          |
| FURNISH                              | INDEPEN | -<br>sss YES | 1                   | 0 | 0 | (m)                 | YES | ſĠ<br>NO | NO NO     | (P)<br>1 |

Nice apartment in Dedinje, in a quiet street near the busy square. Residential area with lots of greenery. Located next to a park with a section intended for children, as well as numerous facilities, such as restaurants, cafes, grocery stores. Connection with several international schools, which are at only ten minutes walking distance. The apartment is housed on the ground floor of old but well maintained building with separated entrance. Furnished with new, comfortable furniture. Suitable for a single person or