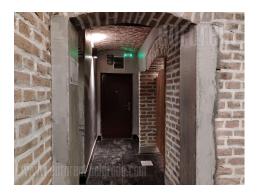

The retail space is housed in the lower ground floor of a small building in the city center on a busy street. It is situated close to the Zeleni venac green-market and the Branko bridge. The entrance is directly from the street down a few steps and has small windows facing the street. It is designed as an open space. It has a toilet, kitchenette and a storage room. Two working chimneys iare at disposal and air conditioner. It is suitable for various activities.