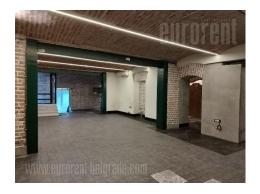

The retail space is housed in the lower ground floor of a small building in the city center on a busy street. It is situated close to the Zeleni venac green-market and the Branko bridge. The entrance is directly from the street down a few steps and has small windows facing the street. It is designed as an open space. It has a toilet, kitchenette and a storage room. Two working chimneys iare at disposal and air conditioner. It is suitable for various activities.