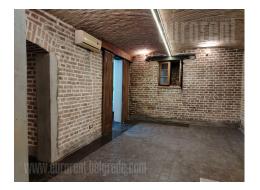

The retail space is housed in the lower ground floor of a small building in the city center on a busy street. It is situated close to the Zeleni venac green-market and the Branko bridge. The entrance is directly from the street down a few steps and has small windows facing the street. It is designed as an open space. It has a toilet, kitchenette and a storage room. Two working chimneys iare at disposal and air conditioner. It is suitable for various activities.