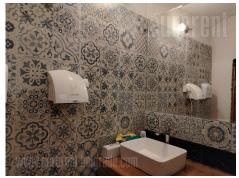

The retail space is housed in the lower ground floor of a small building in the city center on a busy street. It is situated close to the Zeleni venac green-market and the Branko bridge. The entrance is directly from the street down a few steps and has small windows facing the street. It is designed as an open space. It has a toilet, kitchenette and a storage room. Two working chimneys iare at disposal and air conditioner. It is suitable for various activities.