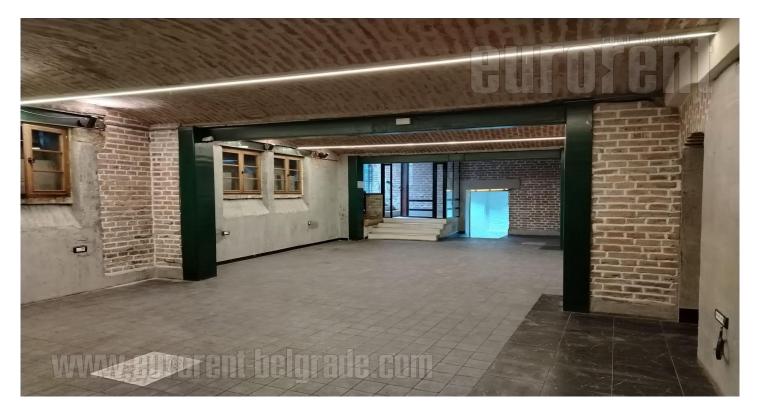

The retail space is housed in the lower ground floor of a small building in the city center on a busy street. It is situated close to the Zeleni venac green-market and the Branko bridge. The entrance is directly from the street down a few steps and has small windows facing the street. It is designed as an open space. It has a toilet, kitchenette and a storage room. Two working chimneys iare at disposal and air conditioner. It is suitable for various activities.