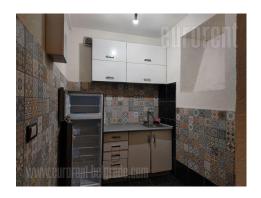

The retail space is housed in the lower ground floor of a small building in the city center on a busy street. It is situated close to the Zeleni venac green-market and the Branko bridge. The entrance is directly from the street down a few steps and has small windows facing the street. It is designed as an open space. It has a toilet, kitchenette and a storage room. Two working chimneys iare at disposal and air conditioner. It is suitable for various activities.