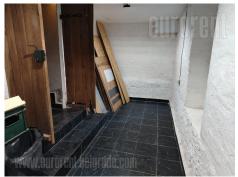

The retail space is housed in the lower ground floor of a small building in the city center on a busy street. It is situated close to the Zeleni venac green-market and the Branko bridge. The entrance is directly from the street down a few steps and has small windows facing the street. It is designed as an open space. It has a toilet, kitchenette and a storage room. Two working chimneys iare at disposal and air conditioner. It is suitable for various activities.