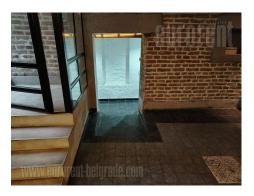

The retail space is housed in the lower ground floor of a small building in the city center on a busy street. It is situated close to the Zeleni venac green-market and the Branko bridge. The entrance is directly from the street down a few steps and has small windows facing the street. It is designed as an open space. It has a toilet, kitchenette and a storage room. Two working chimneys iare at disposal and air conditioner. It is suitable for various activities.