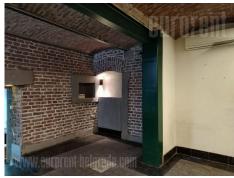

The retail space is housed in the lower ground floor of a small building in the city center on a busy street. It is situated close to the Zeleni venac green-market and the Branko bridge. The entrance is directly from the street down a few steps and has small windows facing the street. It is designed as an open space. It has a toilet, kitchenette and a storage room. Two working chimneys iare at disposal and air conditioner. It is suitable for various activities.