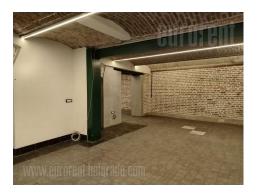

The retail space is housed in the lower ground floor of a small building in the city center on a busy street. It is situated close to the Zeleni venac green-market and the Branko bridge. The entrance is directly from the street down a few steps and has small windows facing the street. It is designed as an open space. It has a toilet, kitchenette and a storage room. Two working chimneys iare at disposal and air conditioner. It is suitable for various activities.