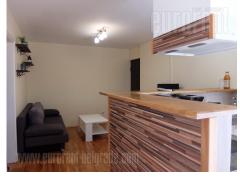

Good apartment in a house on Dorćol, near the Aleksandar Nevski Church, next to the Museum of Science and Technology. A quiet part of the street, in the immediate vicinity of the market, a busy boulevard, while the pedestrian zone is at 10 minutes walking distance. The house has a common yard and consists of three apartments, one on each level. The apartment is housed on the first floor and consists of two bedrooms, a bathroom with a shower. The space is fully equipped with new, modern furniture. The air conditioner is an inverter, so the costs are also very decent, per consumption.