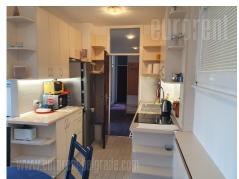

Functional apartment, abundant with natural light, within a few minute walking distance from Tasmajdan park. Building with a park in front of it. The apartment is haused on the fifth floor and it faces the park. There are two bedrooms, kitched is partially separated from the living room and has access to a terrace. There is one bathroom and one restroom. Interior of classical design, equipped with well maintained furniture, has air conditioning. Suitable for a couple or a smaller family.