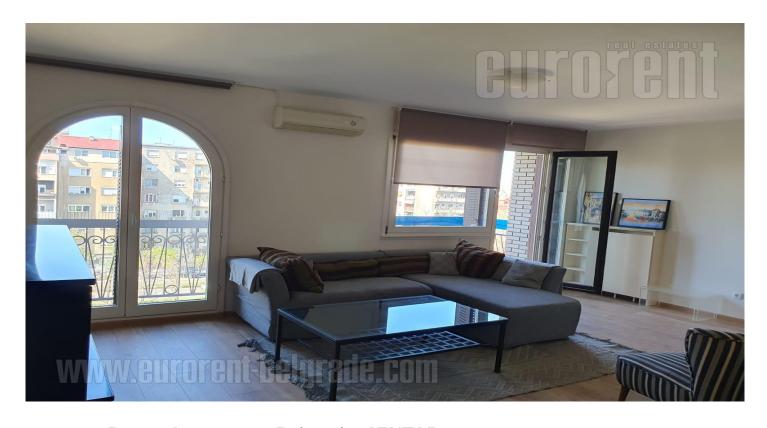

Functional apartment, abundant with natural light, within a few minute walking distance from Tasmajdan park. Building with a park in front of it. The apartment is haused on the fifth floor and it faces the park. There are two bedrooms, kitched is partially separated from the living room and has access to a terrace. There is one bathroom and one restroom. Interior of classical design, equipped with well maintained furniture, has air conditioning. Suitable for a couple or a smaller family.