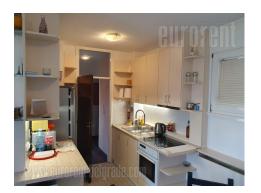

Functional apartment, abundant with natural light, within a few minute walking distance from Tasmajdan park. Building with a park in front of it. The apartment is haused on the fifth floor and it faces the park. There are two bedrooms, kitched is partially separated from the living room and has access to a terrace. There is one bathroom and one restroom. Interior of classical design, equipped with well maintained furniture, has air conditioning. Suitable for a couple or a smaller family.