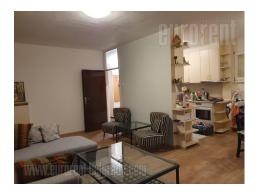

Functional apartment, abundant with natural light, within a few minute walking distance from Tasmajdan park. Building with a park in front of it. The apartment is haused on the fifth floor and it faces the park. There are two bedrooms, kitched is partially separated from the living room and has access to a terrace. There is one bathroom and one restroom. Interior of classical design, equipped with well maintained furniture, has air conditioning. Suitable for a couple or a smaller family.