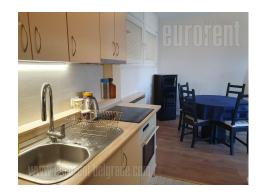

Functional apartment, abundant with natural light, within a few minute walking distance from Tasmajdan park. Building with a park in front of it. The apartment is haused on the fifth floor and it faces the park. There are two bedrooms, kitched is partially separated from the living room and has access to a terrace. There is one bathroom and one restroom. Interior of classical design, equipped with well maintained furniture, has air conditioning. Suitable for a couple or a smaller family.