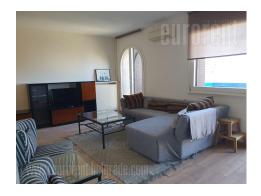

Functional apartment, abundant with natural light, within a few minute walking distance from Tasmajdan park. Building with a park in front of it. The apartment is haused on the fifth floor and it faces the park. There are two bedrooms, kitched is partially separated from the living room and has access to a terrace. There is one bathroom and one restroom. Interior of classical design, equipped with well maintained furniture, has air conditioning. Suitable for a couple or a smaller family.