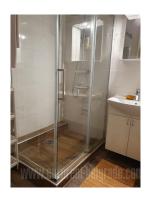

Functional apartment, abundant with natural light, within a few minute walking distance from Tasmajdan park. Building with a park in front of it. The apartment is haused on the fifth floor and it faces the park. There are two bedrooms, kitched is partially separated from the living room and has access to a terrace. There is one bathroom and one restroom. Interior of classical design, equipped with well maintained furniture, has air conditioning. Suitable for a couple or a smaller family.