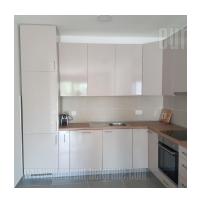

Delightful, brand new apartment, situated in the newly built Novi Minel complex, in a location that is well connected to all parts of the city. New construction, with elevator and garage space, while the apartment is located on the first floor. The anteroom leads to the living room with dining area, and further to the terrace. There is also a bedroom with a double bed, a closet and a bathroom with a shower. The interior is equipped with new, modern furniture and quality built-in appliances. A parking space is provided for the future tenant in the garage of the building for an additional price of 100 euros per month.