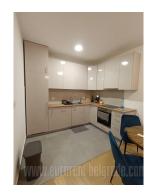

Delightful, brand new apartment, situated in the newly built Novi Minel complex, in a location that is well connected to all parts of the city. New construction, with elevator and garage space, while the apartment is located on the first floor. The anteroom leads to the living room with dining area, and further to the terrace. There is also a bedroom with a double bed, a closet and a bathroom with a shower. The interior is equipped with new, modern furniture and quality built-in appliances. A parking space is provided for the future tenant in the garage of the building for an additional price of 100 euros per month.