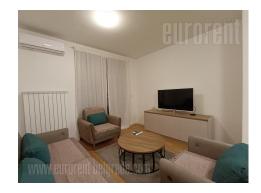

Delightful, brand new apartment, situated in the newly built Novi Minel complex, in a location that is well connected to all parts of the city. New construction, with elevator and garage space, while the apartment is located on the first floor. The anteroom leads to the living room with dining area, and further to the terrace. There is also a bedroom with a double bed, a closet and a bathroom with a shower. The interior is equipped with new, modern furniture and quality built-in appliances. A parking space is provided for the future tenant in the garage of the building for an additional price of 100 euros per month.