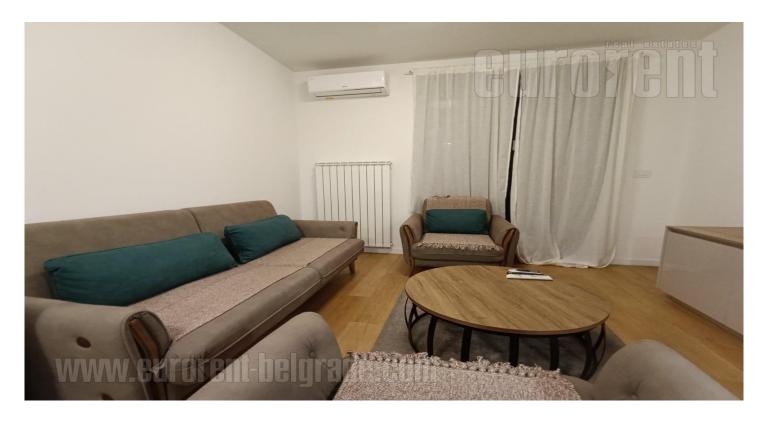

Delightful, brand new apartment, situated in the newly built Novi Minel complex, in a location that is well connected to all parts of the city. New construction, with elevator and garage space, while the apartment is located on the first floor. The anteroom leads to the living room with dining area, and further to the terrace. There is also a bedroom with a double bed, a closet and a bathroom with a shower. The interior is equipped with new, modern furniture and quality built-in appliances. A parking space is provided for the future tenant in the garage of the building for an additional price of 100 euros per month.