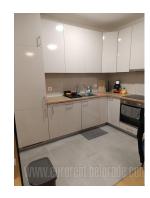

Delightful, brand new apartment, situated in the newly built Novi Minel complex, in a location that is well connected to all parts of the city. New construction, with elevator and garage space, while the apartment is located on the first floor. The anteroom leads to the living room with dining area, and further to the terrace. There is also a bedroom with a double bed, a closet and a bathroom with a shower. The interior is equipped with new, modern furniture and quality built-in appliances. A parking space is provided for the future tenant in the garage of the building for an additional price of 100 euros per month.