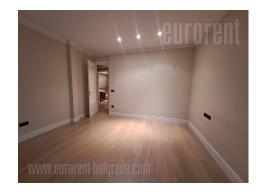

This fantastic space is located in an excellent location in the center, near Slavija Square and the Clinical Center. It is located in a newly built building, surrounded by a courtyard. The space consists of two parts, both with a separate entrance. A large part is occupied by a spacious duplex apartment. All rooms are accessed from the central corridor. There are 5 separate rooms of different sizes, the largest of which is intended for the living room, connected to another smaller one. In the first part, there is a technical room with lots of closets and a water outlet. One bathroom, with a shower cabin, is located opposite the bedrooms, in the first part of the apartment, also. The largest bedroom is located in the back of the apartment. Next to it is a wardrobe room and a large bathroom, which has both a bathtub and a shower cabin. Before the bedroom, there is a staircase leading to the lower part of the apartment. In the lower part, there is an equipped kitchen with a large dining room, a toilet and another technical room, ie a storage room, where there are additional closets, an additional refrigerator and a central boiler. The interior is unique and exclusive with a lot of decorative details in the form of plasterwork, lighting, mosaics and very interesting closets. Empty, without movable furniture. The second part of this space is a separate and fully equipped office with a kitchenette and toilet. All high quality and in excellent condition. Suitable for long-term leasing to companies.