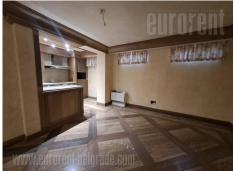

This fantastic space is located in an excellent location in the center, near Slavija Square and the Clinical Center. It is located in a newly built building, surrounded by a courtyard. The space consists of two parts, both with a separate entrance. A large part is occupied by a spacious duplex apartment. All rooms are accessed from the central corridor. There are 5 separate rooms of different sizes, the largest of which is intended for the living room, connected to another smaller one. In the first part, there is a technical room with lots of closets and a water outlet. One bathroom, with a shower cabin, is located opposite the bedrooms, in the first part of the apartment, also. The largest bedroom is located in the back of the apartment. Next to it is a wardrobe room and a large bathroom, which has both a bathtub and a shower cabin. Before the bedroom, there is a staircase leading to the lower part of the apartment. In the lower part, there is an equipped kitchen with a large dining room, a toilet and another technical room, ie a storage room, where there are additional closets, an additional refrigerator and a central boiler. The interior is unique and exclusive with a lot of decorative details in the form of plasterwork, lighting, mosaics and very interesting closets. Empty, without movable furniture. The second part of this space is a separate and fully equipped office with a kitchenette and toilet. All high quality and in excellent condition. Suitable for long-term leasing to companies.