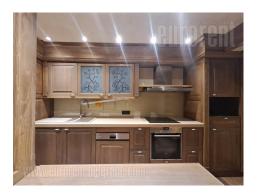

This fantastic space is located in an excellent location in the center, near Slavija Square and the Clinical Center. It is located in a newly built building, surrounded by a courtyard. The space consists of two parts, both with a separate entrance. A large part is occupied by a spacious duplex apartment. All rooms are accessed from the central corridor. There are 5 separate rooms of different sizes, the largest of which is intended for the living room, connected to another smaller one. In the first part, there is a technical room with lots of closets and a water outlet. One bathroom, with a shower cabin, is located opposite the bedrooms, in the first part of the apartment, also. The largest bedroom is located in the back of the apartment. Next to it is a wardrobe room and a large bathroom, which has both a bathtub and a shower cabin. Before the bedroom, there is a staircase leading to the lower part of the apartment. In the lower part, there is an equipped kitchen with a large dining room, a toilet and another technical room, ie a storage room, where there are additional closets, an additional refrigerator and a central boiler. The interior is unique and exclusive with a lot of decorative details in the form of plasterwork, lighting, mosaics and very interesting closets. Empty, without movable furniture. The second part of this space is a separate and fully equipped office with a kitchenette and toilet. All high quality and in excellent condition. Suitable for long-term leasing to companies.