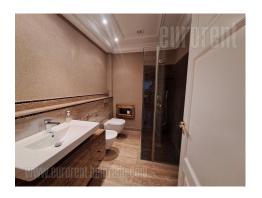

This fantastic space is located in an excellent location in the center, near Slavija Square and the Clinical Center. It is located in a newly built building, surrounded by a courtyard. The space consists of two parts, both with a separate entrance. A large part is occupied by a spacious duplex apartment. All rooms are accessed from the central corridor. There are 5 separate rooms of different sizes, the largest of which is intended for the living room, connected to another smaller one. In the first part, there is a technical room with lots of closets and a water outlet. One bathroom, with a shower cabin, is located opposite the bedrooms, in the first part of the apartment, also. The largest bedroom is located in the back of the apartment. Next to it is a wardrobe room and a large bathroom, which has both a bathtub and a shower cabin. Before the bedroom, there is a staircase leading to the lower part of the apartment. In the lower part, there is an equipped kitchen with a large dining room, a toilet and another technical room, ie a storage room, where there are additional closets, an additional refrigerator and a central boiler. The interior is unique and exclusive with a lot of decorative details in the form of plasterwork, lighting, mosaics and very interesting closets. Empty, without movable furniture. The second part of this space is a separate and fully equipped office with a kitchenette and toilet. All high quality and in excellent condition. Suitable for long-term leasing to companies.