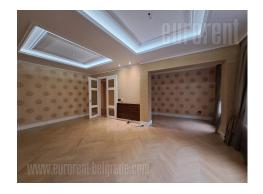

This fantastic space is located in an excellent location in the center, near Slavija Square and the Clinical Center. It is located in a newly built building, surrounded by a courtyard. The space consists of two parts, both with a separate entrance. A large part is occupied by a spacious duplex apartment. All rooms are accessed from the central corridor. There are 5 separate rooms of different sizes, the largest of which is intended for the living room, connected to another smaller one. In the first part, there is a technical room with lots of closets and a water outlet. One bathroom, with a shower cabin, is located opposite the bedrooms, in the first part of the apartment, also. The largest bedroom is located in the back of the apartment. Next to it is a wardrobe room and a large bathroom, which has both a bathtub and a shower cabin. Before the bedroom, there is a staircase leading to the lower part of the apartment. In the lower part, there is an equipped kitchen with a large dining room, a toilet and another technical room, ie a storage room, where there are additional closets, an additional refrigerator and a central boiler. The interior is unique and exclusive with a lot of decorative details in the form of plasterwork, lighting, mosaics and very interesting closets. Empty, without movable furniture. The second part of this space is a separate and fully equipped office with a kitchenette and toilet. All high quality and in excellent condition. Suitable for long-term leasing to companies.