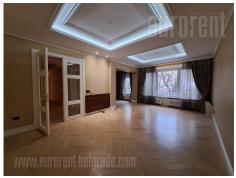

This fantastic space is located in an excellent location in the center, near Slavija Square and the Clinical Center. It is located in a newly built building, surrounded by a courtyard. The space consists of two parts, both with a separate entrance. A large part is occupied by a spacious duplex apartment. All rooms are accessed from the central corridor. There are 5 separate rooms of different sizes, the largest of which is intended for the living room, connected to another smaller one. In the first part, there is a technical room with lots of closets and a water outlet. One bathroom, with a shower cabin, is located opposite the bedrooms, in the first part of the apartment, also. The largest bedroom is located in the back of the apartment. Next to it is a wardrobe room and a large bathroom, which has both a bathtub and a shower cabin. Before the bedroom, there is a staircase leading to the lower part of the apartment. In the lower part, there is an equipped kitchen with a large dining room, a toilet and another technical room, ie a storage room, where there are additional closets, an additional refrigerator and a central boiler. The interior is unique and exclusive with a lot of decorative details in the form of plasterwork, lighting, mosaics and very interesting closets. Empty, without movable furniture. The second part of this space is a separate and fully equipped office with a kitchenette and toilet. All high quality and in excellent condition. Suitable for long-term leasing to companies.