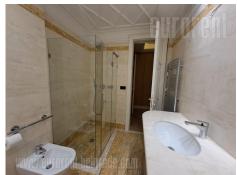

This fantastic space is located in an excellent location in the center, near Slavija Square and the Clinical Center. It is located in a newly built building, surrounded by a courtyard. The space consists of two parts, both with a separate entrance. A large part is occupied by a spacious duplex apartment. All rooms are accessed from the central corridor. There are 5 separate rooms of different sizes, the largest of which is intended for the living room, connected to another smaller one. In the first part, there is a technical room with lots of closets and a water outlet. One bathroom, with a shower cabin, is located opposite the bedrooms, in the first part of the apartment, also. The largest bedroom is located in the back of the apartment. Next to it is a wardrobe room and a large bathroom, which has both a bathtub and a shower cabin. Before the bedroom, there is a staircase leading to the lower part of the apartment. In the lower part, there is an equipped kitchen with a large dining room, a toilet and another technical room, ie a storage room, where there are additional closets, an additional refrigerator and a central boiler. The interior is unique and exclusive with a lot of decorative details in the form of plasterwork, lighting, mosaics and very interesting closets. Empty, without movable furniture. The second part of this space is a separate and fully equipped office with a kitchenette and toilet. All high quality and in excellent condition. Suitable for long-term leasing to companies.