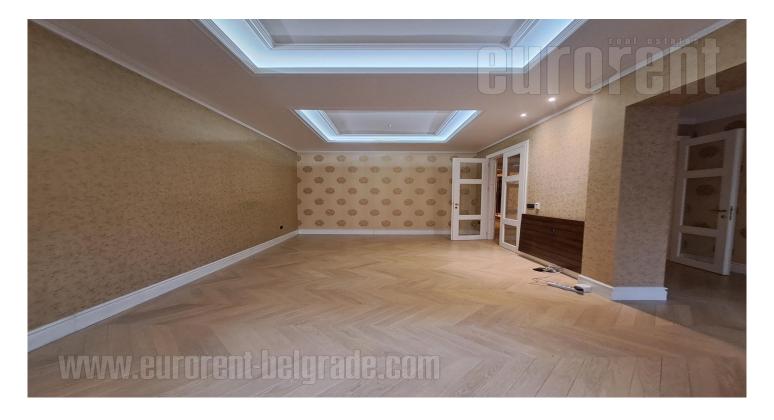

This fantastic space is located in an excellent location in the center, near Slavija Square and the Clinical Center. It is located in a newly built building, surrounded by a courtyard. The space consists of two parts, both with a separate entrance. A large part is occupied by a spacious duplex apartment. All rooms are accessed from the central corridor. There are 5 separate rooms of different sizes, the largest of which is intended for the living room, connected to another smaller one. In the first part, there is a technical room with lots of closets and a water outlet. One bathroom, with a shower cabin, is located opposite the bedrooms, in the first part of the apartment, also. The largest bedroom is located in the back of the apartment. Next to it is a wardrobe room and a large bathroom, which has both a bathtub and a shower cabin. Before the bedroom, there is a staircase leading to the lower part of the apartment. In the lower part, there is an equipped kitchen with a large dining room, a toilet and another technical room, ie a storage room, where there are additional closets, an additional refrigerator and a central boiler. The interior is unique and exclusive with a lot of decorative details in the form of plasterwork, lighting, mosaics and very interesting closets. Empty, without movable furniture. The second part of this space is a separate and fully equipped office with a kitchenette and toilet. All high quality and in excellent condition. Suitable for long-term leasing to companies.