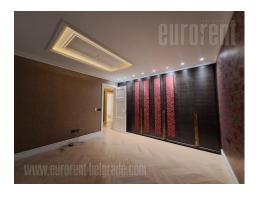

This fantastic space is located in an excellent location in the center, near Slavija Square and the Clinical Center. It is located in a newly built building, surrounded by a courtyard. The space consists of two parts, both with a separate entrance. A large part is occupied by a spacious duplex apartment. All rooms are accessed from the central corridor. There are 5 separate rooms of different sizes, the largest of which is intended for the living room, connected to another smaller one. In the first part, there is a technical room with lots of closets and a water outlet. One bathroom, with a shower cabin, is located opposite the bedrooms, in the first part of the apartment, also. The largest bedroom is located in the back of the apartment. Next to it is a wardrobe room and a large bathroom, which has both a bathtub and a shower cabin. Before the bedroom, there is a staircase leading to the lower part of the apartment. In the lower part, there is an equipped kitchen with a large dining room, a toilet and another technical room, ie a storage room, where there are additional closets, an additional refrigerator and a central boiler. The interior is unique and exclusive with a lot of decorative details in the form of plasterwork, lighting, mosaics and very interesting closets. Empty, without movable furniture. The second part of this space is a separate and fully equipped office with a kitchenette and toilet. All high quality and in excellent condition. Suitable for long-term leasing to companies.