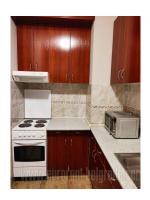

Excellent small apartment, situated in a relatively new building in a nice location in Voždovac. It consists of a living room with access to a smaller bedroom with a double bed. The kitchen is semi-detached, fully equipped. It is furnished with attractive pieces of furniture. Suitable for one person or a couple.