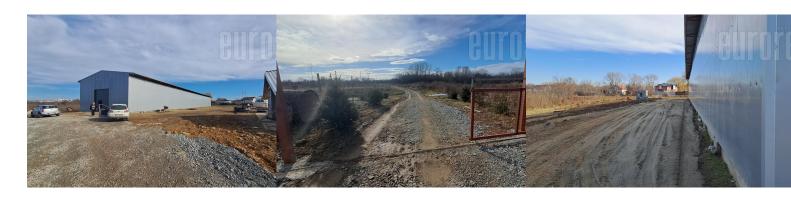

The new warehouse is located 1.7 km from the tram and bus roundabout in block 45 in Novi Belgrade. It is made of panels, while the ceiling height is between 6 and 7 meters. The warehouse is situated on a large plot of almost a hectare, which can be accessed by tow trucks and where a large number of vehicles can be parked. The whole lot is fenced. The road to the warehouse is paved except for a few hundred meters before the entrance, where it is filled and compacted.