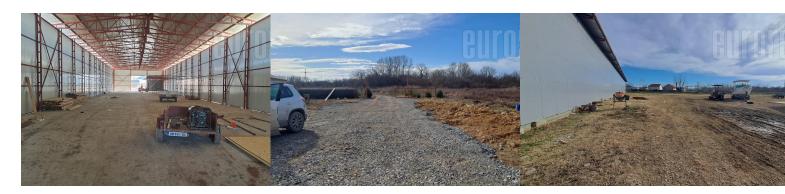

The new warehouse is located 1.7 km from the tram and bus roundabout in block 45 in Novi Belgrade. It is made of panels, while the ceiling height is between 6 and 7 meters. The warehouse is situated on a large plot of almost a hectare, which can be accessed by tow trucks and where a large number of vehicles can be parked. The whole lot is fenced. The road to the warehouse is paved except for a few hundred meters before the entrance, where it is filled and compacted.