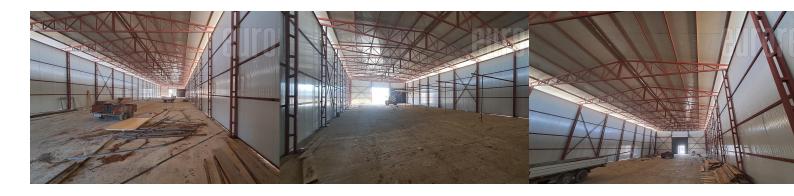

The new warehouse is located 1.7 km from the tram and bus roundabout in block 45 in Novi Belgrade. It is made of panels, while the ceiling height is between 6 and 7 meters. The warehouse is situated on a large plot of almost a hectare, which can be accessed by tow trucks and where a large number of vehicles can be parked. The whole lot is fenced. The road to the warehouse is paved except for a few hundred meters before the entrance, where it is filled and compacted.