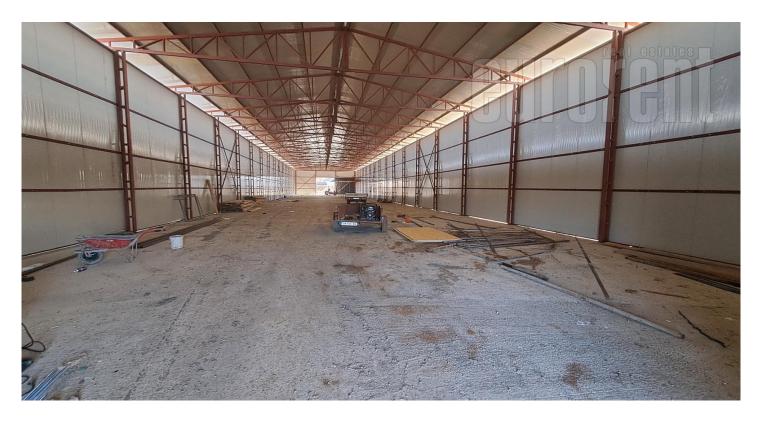

The new warehouse is located 1.7 km from the tram and bus roundabout in block 45 in Novi Belgrade. It is made of panels, while the ceiling height is between 6 and 7 meters. The warehouse is situated on a large plot of almost a hectare, which can be accessed by tow trucks and where a large number of vehicles can be parked. The whole lot is fenced. The road to the warehouse is paved except for a few hundred meters before the entrance, where it is filled and compacted.