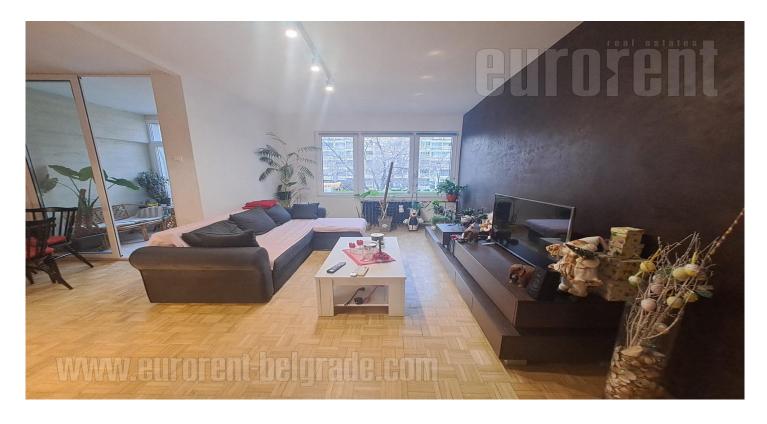

Excellent, recently renovated apartment, located in an excellent location in New Belgrade. It is situated near Novi Mercator, on the first floor of an older building, with an elevator. It has a very nice living room that is connected to the dining room and kitchen and has access to a small terrace. In the living area there is also a small room which is used as a study as well as a separate storage room. In the other part of the apartment, there are two bedrooms, one with a double bed and the other with a pull-out bed, as well as a modern bathroom with a shower cabin. Furnished with excellent, modern furniture. Suitable for a couple or a small family. The apartment is for rent for a limited period, until the end of July.