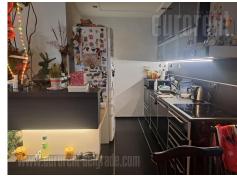

Excellent, recently renovated apartment, located in an excellent location in New Belgrade. It is situated near Novi Mercator, on the first floor of an older building, with an elevator. It has a very nice living room that is connected to the dining room and kitchen and has access to a small terrace. In the living area there is also a small room which is used as a study as well as a separate storage room. In the other part of the apartment, there are two bedrooms, one with a double bed and the other with a pull-out bed, as well as a modern bathroom with a shower cabin. Furnished with excellent, modern furniture. Suitable for a couple or a small family. The apartment is for rent for a limited period, until the end of July.