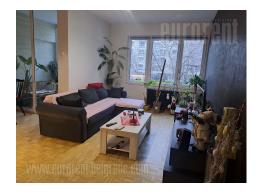

Excellent, recently renovated apartment, located in an excellent location in New Belgrade. It is situated near Novi Mercator, on the first floor of an older building, with an elevator. It has a very nice living room that is connected to the dining room and kitchen and has access to a small terrace. In the living area there is also a small room which is used as a study as well as a separate storage room. In the other part of the apartment, there are two bedrooms, one with a double bed and the other with a pull-out bed, as well as a modern bathroom with a shower cabin. Furnished with excellent, modern furniture. Suitable for a couple or a small family. The apartment is for rent for a limited period, until the end of July.