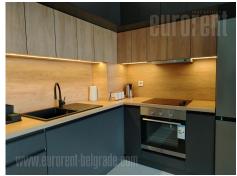

Attractive apartment, located in an exclusive location, in the business-residential complex Belgrade Waterfront, Queens park building. Located on the banks of Sava river, Belgrade Waterfront represents a true "city within a city" and the most modern complex with facilities that are not characteristic of similar projects in the area. With numerous innovations in the area of housing, Belgrade Waterfront has raised the quality of life standard to a significantly higher level. Optimum energy efficiency, as well as the comfort of living, was achieved by using the most modern materials, both in construction and in the phase of finishing works. At the entrance into the building there is a spacious, bright lobby with a reception desk and 24/7 security, while it has two elevators. The building is in the immediate vicinity of the Galerija shopping center, overlooking Savska Street and the Stefan Nemanja monument. The apartment features and the living room with an open kitchen and dining area, with access to a terrace. Sleeping block features two bedrooms and two bathrooms one with a bathtub and the other with shower cabin. The apartment could be furnished. One parking space in the garage of the building is at disposal for the future tenant. Suitable for a couple or a small family.