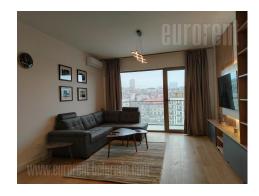

Attractive apartment, located in an exclusive location, in the business-residential complex Belgrade Waterfront, Queens park building. Located on the banks of Sava river, Belgrade Waterfront represents a true "city within a city" and the most modern complex with facilities that are not characteristic of similar projects in the area. With numerous innovations in the area of housing, Belgrade Waterfront has raised the quality of life standard to a significantly higher level. Optimum energy efficiency, as well as the comfort of living, was achieved by using the most modern materials, both in construction and in the phase of finishing works. At the entrance into the building there is a spacious, bright lobby with a reception desk and 24/7 security, while it has two elevators. The building is in the immediate vicinity of the Galerija shopping center, overlooking Savska Street and the Stefan Nemanja monument. The apartment features and the living room with an open kitchen and dining area, with access to a terrace. Sleeping block features two bedrooms and two bathrooms one with a bathtub and the other with shower cabin. The apartment could be furnished. One parking space in the garage of the building is at disposal for the future tenant. Suitable for a couple or a small family.