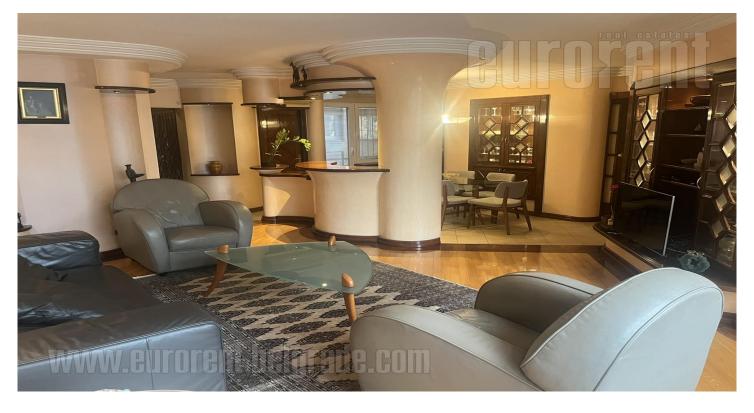

Excellent apartment, situated in block 19A, in a busy location, which is well connected to different parts of the city. It is housed in an older building with an elevator. The apartment consists of an entrance hall, which leads to the living room, which includes the dining area and the fully equipped kitchen. Sleeping block features three bedrooms, and two bathrooms one of which is with jacuzzi bathtub and the other with shower cabin. The interior has been completely renovated, new floors, ceramics, it is equipped with classic furniture, lighting and built-in appliances. Parking space is reserved in the mutual garage. Ideal for a family.