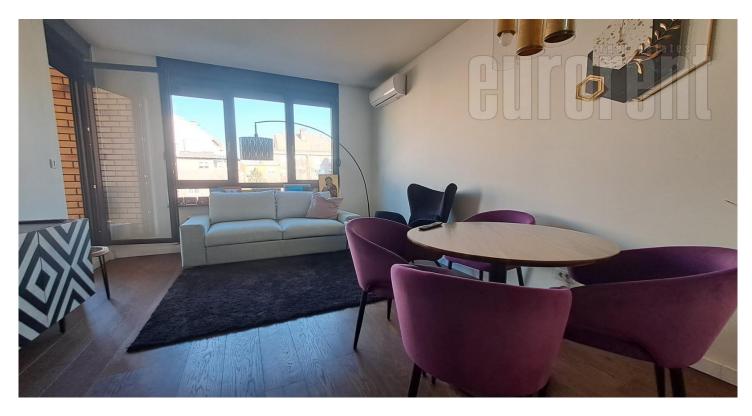

The apartment is located in one of the most beautiful buildings on Bezanijska Kosa, in a condominium called Palata Bežanija. A building of exceptional construction with a courtyard, physical security, 2 elevators, 2 garage levels and a supermarket on the ground floor. The apartment is almost new, equipped with modern furniture, excellently maintained. It consists of an entrance hallway with a built-in closet. From here there is an entrance into the living room with a kitchen and access to a terrace. Sleeping block consists of a bathroom and two bedrooms, one of which is a room with its own wardrobe and access to the terrace. The apartment has two bathrooms, video surveillance, intercom at the entrance to the yard and the building. Aluminum exterior carpentry with multi-layered glass and blinds. The yard in front of the building is secured with physical security. Additional costs are around 150e. Ideal for a family.