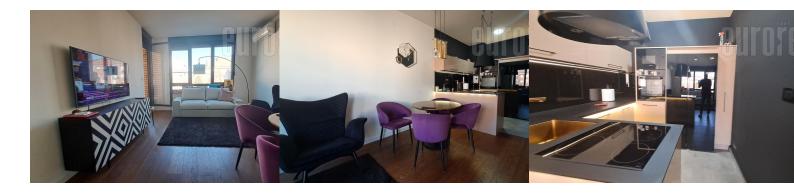

The apartment is located in one of the most beautiful buildings on Bezanijska Kosa, in a condominium called Palata Bežanija. A building of exceptional construction with a courtyard, physical security, 2 elevators, 2 garage levels and a supermarket on the ground floor. The apartment is almost new, equipped with modern furniture, excellently maintained. It consists of an entrance hallway with a built-in closet. From here there is an entrance into the living room with a kitchen and access to a terrace. Sleeping block consists of a bathroom and two bedrooms, one of which is a room with its own wardrobe and access to the terrace. The apartment has two bathrooms, video surveillance, intercom at the entrance to the yard and the building. Aluminum exterior carpentry with multi-layered glass and blinds. The yard in front of the building is secured with physical security. Additional costs are around 150e. Ideal for a family.