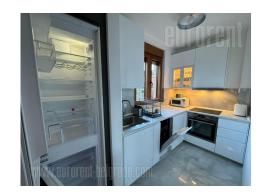

Excellent apartment in a new building in a quiet street in Voždovac. A building with a smart management system and a small number of apartments. The apartment is equipped with new furniture and appliances. It has one bedroom, a terrace, and a bathroom with a bathtub. Bright, comfortable. Suitable for one person or a couple. Possibility of renting a garage space in the building.