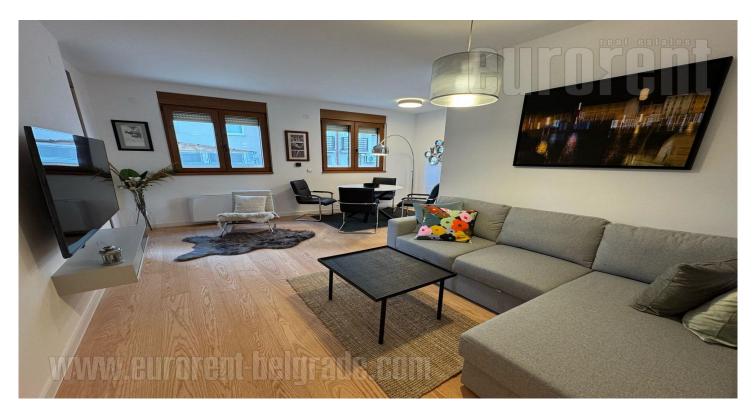

Excellent apartment in a new building in a quiet street in Voždovac. A building with a smart management system and a small number of apartments. The apartment is equipped with new furniture and appliances. It has one bedroom, a terrace, and a bathroom with a bathtub. Bright, comfortable. Suitable for one person or a couple. Possibility of renting a garage space in the building.