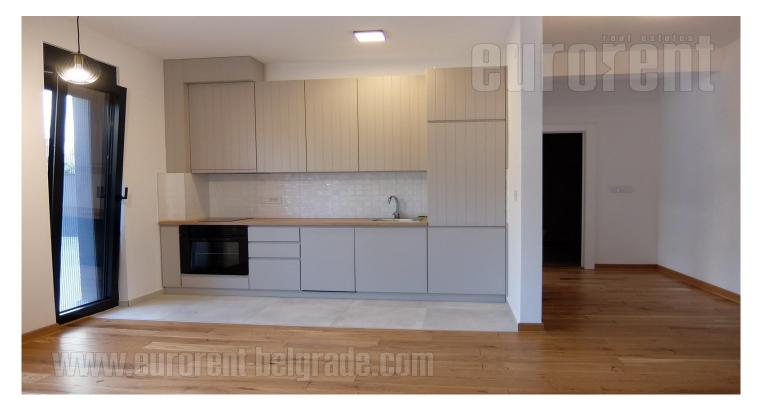

Excellent apartment in a quiet street on Banovo brdo. The location is exceptional, between Košutnjak forest and Požeška street, at 5 minutes walking distance from the public transport station. New construction with a modern exterior, only three floors with an elevator. The apartment is housed on the ground floor and consists of one unit, separate room and a bathroom with a shower. Both rooms are sharing the large terrace/yard of 60 m<sup>2</sup>. The apartment is equipped with aluminum windows, smart intercom system, underfloor heating in the kitchen and bathroom, quality parquet, while the ceiling height is 2.9 Suitable both for comfortable life business m. a or activity.