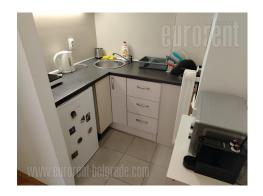

A comfortable apartment in the very city center, near the National Theater building. Well maintained building with an elevator. The interior is bright, equipped with modernly designed furniture, very pleasant. The bedroom is comfortable, with a double bed and a closet. The kitchen is very small, equipped with basic elements. Pets are allowed.