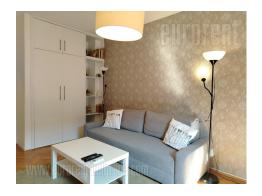

A comfortable apartment in the very city center, near the National Theater building. Well maintained building with an elevator. The interior is bright, equipped with modernly designed furniture, very pleasant. The bedroom is comfortable, with a double bed and a closet. The kitchen is very small, equipped with basic elements. Pets are allowed.