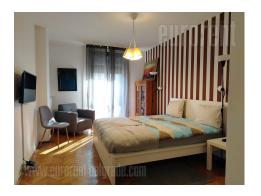

A comfortable apartment in the very city center, near the National Theater building. Well maintained building with an elevator. The interior is bright, equipped with modernly designed furniture, very pleasant. The bedroom is comfortable, with a double bed and a closet. The kitchen is very small, equipped with basic elements. Pets are allowed.