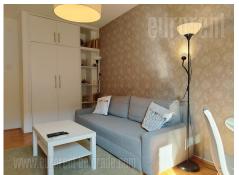

A comfortable apartment in the very city center, near the National Theater building. Well maintained building with an elevator. The interior is bright, equipped with modernly designed furniture, very pleasant. The bedroom is comfortable, with a double bed and a closet. The kitchen is very small, equipped with basic elements. Pets are allowed.