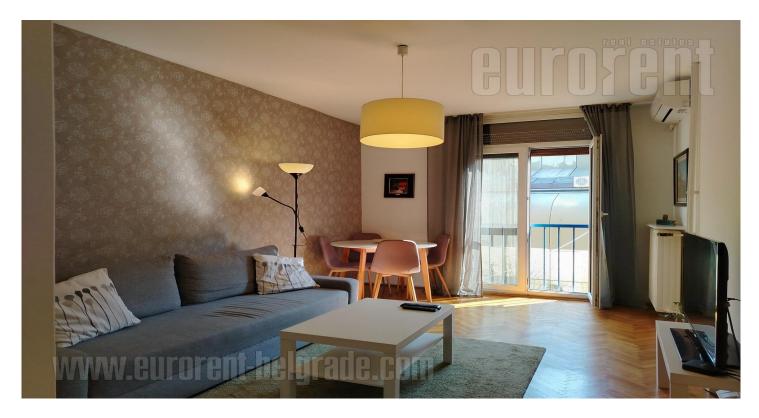

A comfortable apartment in the very city center, near the National Theater building. Well maintained building with an elevator. The interior is bright, equipped with modernly designed furniture, very pleasant. The bedroom is comfortable, with a double bed and a closet. The kitchen is very small, equipped with basic elements. Pets are allowed.