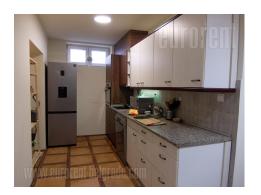

A nice apartment in a house, near the Botanical Garden, tucked away among the buildings, at only 15 minutes walking distance from the pedestrian area of the city center. The apartment is on the ground floor of the house, and there is also a small front yard, as well as a parking space near the gate. Spacious apartment with one bedroom and a bathroom with a corner spa bath. The living room is interconnected with the dining room, partially separated by arches. The kitchen is next to the dining room, fully equipped with cupboards and appliances. The combination of furniture, light and feeling of space makes this apartment very comfortable for a single person or a couple.