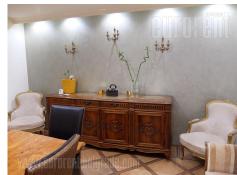

A nice apartment in a house, near the Botanical Garden, tucked away among the buildings, at only 15 minutes walking distance from the pedestrian area of the city center. The apartment is on the ground floor of the house, and there is also a small front yard, as well as a parking space near the gate. Spacious apartment with one bedroom and a bathroom with a corner spa bath. The living room is interconnected with the dining room, partially separated by arches. The kitchen is next to the dining room, fully equipped with cupboards and appliances. The combination of furniture, light and feeling of space makes this apartment very comfortable for a single person or a couple.