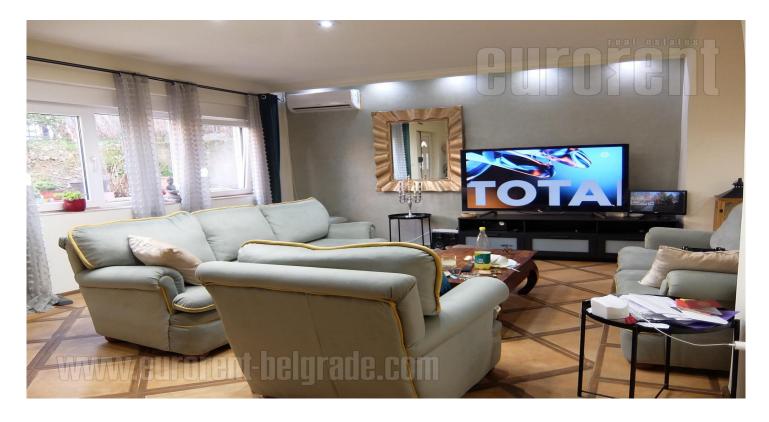

A nice apartment in a house, near the Botanical Garden, tucked away among the buildings, at only 15 minutes walking distance from the pedestrian area of the city center. The apartment is on the ground floor of the house, and there is also a small front yard, as well as a parking space near the gate. Spacious apartment with one bedroom and a bathroom with a corner spa bath. The living room is interconnected with the dining room, partially separated by arches. The kitchen is next to the dining room, fully equipped with cupboards and appliances. The combination of furniture, light and feeling of space makes this apartment very comfortable for a single person or a couple.