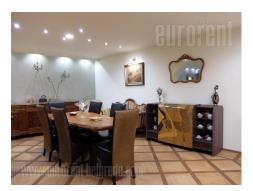

A nice apartment in a house, near the Botanical Garden, tucked away among the buildings, at only 15 minutes walking distance from the pedestrian area of the city center. The apartment is on the ground floor of the house, and there is also a small front yard, as well as a parking space near the gate. Spacious apartment with one bedroom and a bathroom with a corner spa bath. The living room is interconnected with the dining room, partially separated by arches. The kitchen is next to the dining room, fully equipped with cupboards and appliances. The combination of furniture, light and feeling of space makes this apartment very comfortable for a single person or a couple.