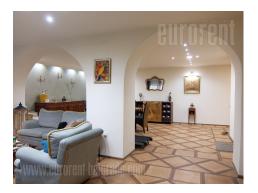

A nice apartment in a house, near the Botanical Garden, tucked away among the buildings, at only 15 minutes walking distance from the pedestrian area of the city center. The apartment is on the ground floor of the house, and there is also a small front yard, as well as a parking space near the gate. Spacious apartment with one bedroom and a bathroom with a corner spa bath. The living room is interconnected with the dining room, partially separated by arches. The kitchen is next to the dining room, fully equipped with cupboards and appliances. The combination of furniture, light and feeling of space makes this apartment very comfortable for a single person or a couple.