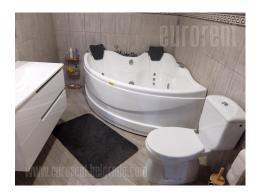

A nice apartment in a house, near the Botanical Garden, tucked away among the buildings, at only 15 minutes walking distance from the pedestrian area of the city center. The apartment is on the ground floor of the house, and there is also a small front yard, as well as a parking space near the gate. Spacious apartment with one bedroom and a bathroom with a corner spa bath. The living room is interconnected with the dining room, partially separated by arches. The kitchen is next to the dining room, fully equipped with cupboards and appliances. The combination of furniture, light and feeling of space makes this apartment very comfortable for a single person or a couple.