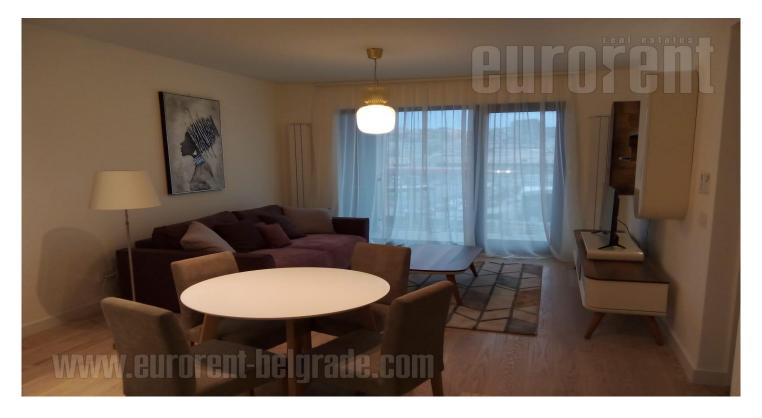

An attractive apartment, situated in an exclusive location in the business-residential complex Belgrade on the Water, Aria building. One of the most modern complexes, with a view of the river, whose project was carried out according to the highest international standards. The apartment is housed on the ninth floor and consists of an entrance hall, a living room with a dining room and a kitchen, and an access to a terrace with a beautiful panoramic view. The bedroom is equipped with a double bed, and there is also a bathroom with a shower cabin. The interior is modernly equipped, with quality furniture, lighting and built-in appliances. A parking space is provided for the future tenant in the garage part of the building. Ideal for one person or a couple.