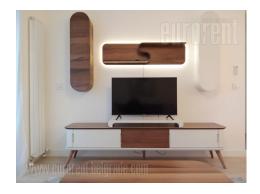

An attractive apartment, situated in an exclusive location in the business-residential complex Belgrade on the Water, Aria building. One of the most modern complexes, with a view of the river, whose project was carried out according to the highest international standards. The apartment is housed on the ninth floor and consists of an entrance hall, a living room with a dining room and a kitchen, and an access to a terrace with a beautiful panoramic view. The bedroom is equipped with a double bed, and there is also a bathroom with a shower cabin. The interior is modernly equipped, with quality furniture, lighting and built-in appliances. A parking space is provided for the future tenant in the garage part of the building. Ideal for one person or a couple.