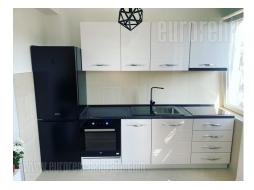

Nice apartment in Zvezdara area near the city hospital and busy boulevards. A street with public transport, it takes about twenty minutes to drive to the very center of the city. The apartment is housed in a new, well-maintained building, on the second floor and is very quiet because it faces Zvezdara forest. It consists of a living room with a dining room and kitchen, a bedroom and a bathroom with a shower cabin. The living room has an exit to the terrace with a view of the greenery. Fully equipped with new modern furniture. A comfortable apartment in a good location, suitable for one person or a couple.