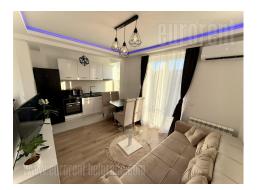

Nice apartment in Zvezdara area near the city hospital and busy boulevards. A street with public transport, it takes about twenty minutes to drive to the very center of the city. The apartment is housed in a new, well-maintained building, on the second floor and is very quiet because it faces Zvezdara forest. It consists of a living room with a dining room and kitchen, a bedroom and a bathroom with a shower cabin. The living room has an exit to the terrace with a view of the greenery. Fully equipped with new modern furniture. A comfortable apartment in a good location, suitable for one person or a couple.