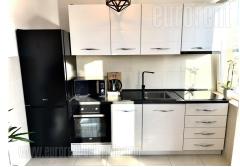

Nice apartment in Zvezdara area near the city hospital and busy boulevards. A street with public transport, it takes about twenty minutes to drive to the very center of the city. The apartment is housed in a new, well-maintained building, on the second floor and is very quiet because it faces Zvezdara forest. It consists of a living room with a dining room and kitchen, a bedroom and a bathroom with a shower cabin. The living room has an exit to the terrace with a view of the greenery. Fully equipped with new modern furniture. A comfortable apartment in a good location, suitable for one person or a couple.