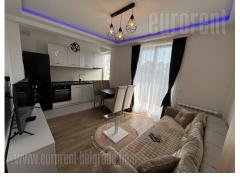

Nice apartment in Zvezdara area near the city hospital and busy boulevards. A street with public transport, it takes about twenty minutes to drive to the very center of the city. The apartment is housed in a new, well-maintained building, on the second floor and is very quiet because it faces Zvezdara forest. It consists of a living room with a dining room and kitchen, a bedroom and a bathroom with a shower cabin. The living room has an exit to the terrace with a view of the greenery. Fully equipped with new modern furniture. A comfortable apartment in a good location, suitable for one person or a couple.