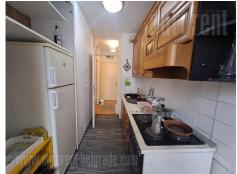

The apartment is located on the seventh floor of the building in the central part of Cukaricka padina. Excellent location, near the Maxi super market that works non-stop, the church as well as many different stores and shops. The apartment has a separate bedroom with a double bed, a comfortable living room with access to a glassed in terrace. Kitchen has a smaller dining area. Bathroom has a bathtub. The apartment is excellently organized so that, in contrast to the smaller square footage, the rooms are not cramped. Interior is in its original condition. The furniture is used, decent looking. The apartment is bright and sunny. Suitable for one person or a couple.