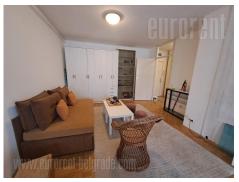

The apartment is located on the seventh floor of the building in the central part of Cukaricka padina. Excellent location, near the Maxi super market that works non-stop, the church as well as many different stores and shops. The apartment has a separate bedroom with a double bed, a comfortable living room with access to a glassed in terrace. Kitchen has a smaller dining area. Bathroom has a bathtub. The apartment is excellently organized so that, in contrast to the smaller square footage, the rooms are not cramped. Interior is in its original condition. The furniture is used, decent looking. The apartment is bright and sunny. Suitable for one person or a couple.