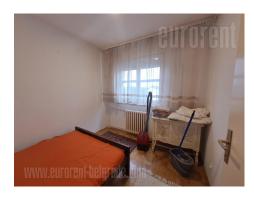

The apartment is located on the seventh floor of the building in the central part of Cukaricka padina. Excellent location, near the Maxi super market that works non-stop, the church as well as many different stores and shops. The apartment has a separate bedroom with a double bed, a comfortable living room with access to a glassed in terrace. Kitchen has a smaller dining area. Bathroom has a bathtub. The apartment is excellently organized so that, in contrast to the smaller square footage, the rooms are not cramped. Interior is in its original condition. The furniture is used, decent looking. The apartment is bright and sunny. Suitable for one person or a couple.