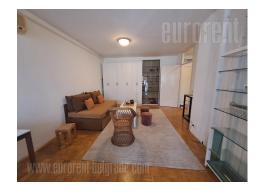

The apartment is located on the seventh floor of the building in the central part of Cukaricka padina. Excellent location, near the Maxi super market that works non-stop, the church as well as many different stores and shops. The apartment has a separate bedroom with a double bed, a comfortable living room with access to a glassed in terrace. Kitchen has a smaller dining area. Bathroom has a bathtub. The apartment is excellently organized so that, in contrast to the smaller square footage, the rooms are not cramped. Interior is in its original condition. The furniture is used, decent looking. The apartment is bright and sunny. Suitable for one person or a couple.