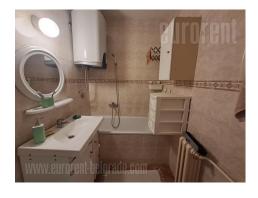

The apartment is located on the seventh floor of the building in the central part of Cukaricka padina. Excellent location, near the Maxi super market that works non-stop, the church as well as many different stores and shops. The apartment has a separate bedroom with a double bed, a comfortable living room with access to a glassed in terrace. Kitchen has a smaller dining area. Bathroom has a bathtub. The apartment is excellently organized so that, in contrast to the smaller square footage, the rooms are not cramped. Interior is in its original condition. The furniture is used, decent looking. The apartment is bright and sunny. Suitable for one person or a couple.