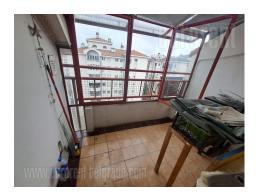

The apartment is located on the seventh floor of the building in the central part of Cukaricka padina. Excellent location, near the Maxi super market that works non-stop, the church as well as many different stores and shops. The apartment has a separate bedroom with a double bed, a comfortable living room with access to a glassed in terrace. Kitchen has a smaller dining area. Bathroom has a bathtub. The apartment is excellently organized so that, in contrast to the smaller square footage, the rooms are not cramped. Interior is in its original condition. The furniture is used, decent looking. The apartment is bright and sunny. Suitable for one person or a couple.