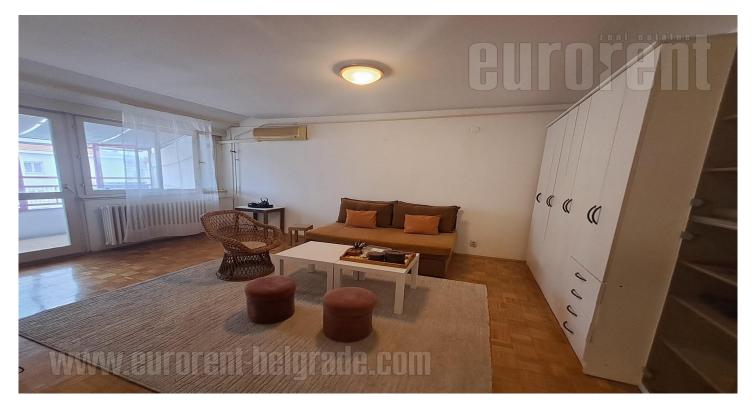

The apartment is located on the seventh floor of the building in the central part of Cukaricka padina. Excellent location, near the Maxi super market that works non-stop, the church as well as many different stores and shops. The apartment has a separate bedroom with a double bed, a comfortable living room with access to a glassed in terrace. Kitchen has a smaller dining area. Bathroom has a bathtub. The apartment is excellently organized so that, in contrast to the smaller square footage, the rooms are not cramped. Interior is in its original condition. The furniture is used, decent looking. The apartment is bright and sunny. Suitable for one person or a couple.