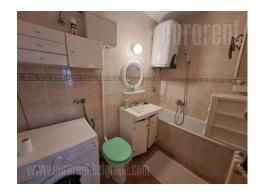

The apartment is located on the seventh floor of the building in the central part of Cukaricka padina. Excellent location, near the Maxi super market that works non-stop, the church as well as many different stores and shops. The apartment has a separate bedroom with a double bed, a comfortable living room with access to a glassed in terrace. Kitchen has a smaller dining area. Bathroom has a bathtub. The apartment is excellently organized so that, in contrast to the smaller square footage, the rooms are not cramped. Interior is in its original condition. The furniture is used, decent looking. The apartment is bright and sunny. Suitable for one person or a couple.