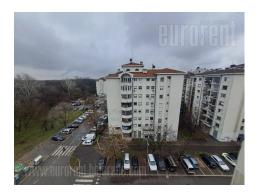

The apartment is located on the seventh floor of the building in the central part of Cukaricka padina. Excellent location, near the Maxi super market that works non-stop, the church as well as many different stores and shops. The apartment has a separate bedroom with a double bed, a comfortable living room with access to a glassed in terrace. Kitchen has a smaller dining area. Bathroom has a bathtub. The apartment is excellently organized so that, in contrast to the smaller square footage, the rooms are not cramped. Interior is in its original condition. The furniture is used, decent looking. The apartment is bright and sunny. Suitable for one person or a couple.