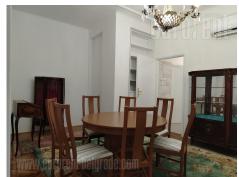

An elegant apartment, completely renovated, in a pre-war building near Bajloni green-market. It is housed on the high ground floor of the building and is suitable both for comfortable life or for various business activities. The large, central entrance leads to two spacious rooms which are mutually connected to by a door. The rooms face the street. Anteroom also leads to the other part of the apartment, which consists of a kitchen, a bathroom and a smaller room with a separate entrance from the terrace. The bathroom is accessed from the kitchen. The large doors and interesting lighting give this apartment a special charm. It can be additionally equipped with individual pieces of furniture, as well as emptied of the ones inside. Pets are allowed.