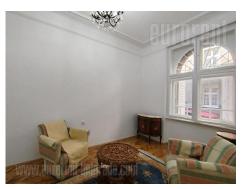

An elegant apartment, completely renovated, in a pre-war building near Bajloni green-market. It is housed on the high ground floor of the building and is suitable both for comfortable life or for various business activities. The large, central entrance leads to two spacious rooms which are mutually connected to by a door. The rooms face the street. Anteroom also leads to the other part of the apartment, which consists of a kitchen, a bathroom and a smaller room with a separate entrance from the terrace. The bathroom is accessed from the kitchen. The large doors and interesting lighting give this apartment a special charm. It can be additionally equipped with individual pieces of furniture, as well as emptied of the ones inside. Pets are allowed.