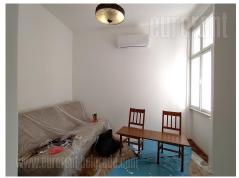

An elegant apartment, completely renovated, in a pre-war building near Bajloni green-market. It is housed on the high ground floor of the building and is suitable both for comfortable life or for various business activities. The large, central entrance leads to two spacious rooms which are mutually connected to by a door. The rooms face the street. Anteroom also leads to the other part of the apartment, which consists of a kitchen, a bathroom and a smaller room with a separate entrance from the terrace. The bathroom is accessed from the kitchen. The large doors and interesting lighting give this apartment a special charm. It can be additionally equipped with individual pieces of furniture, as well as emptied of the ones inside. Pets are allowed.