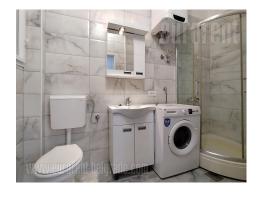

An elegant apartment, completely renovated, in a pre-war building near Bajloni green-market. It is housed on the high ground floor of the building and is suitable both for comfortable life or for various business activities. The large, central entrance leads to two spacious rooms which are mutually connected to by a door. The rooms face the street. Anteroom also leads to the other part of the apartment, which consists of a kitchen, a bathroom and a smaller room with a separate entrance from the terrace. The bathroom is accessed from the kitchen. The large doors and interesting lighting give this apartment a special charm. It can be additionally equipped with individual pieces of furniture, as well as emptied of the ones inside. Pets are allowed.