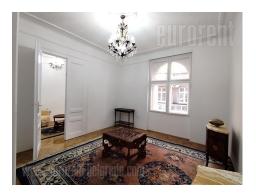

An elegant apartment, completely renovated, in a pre-war building near Bajloni green-market. It is housed on the high ground floor of the building and is suitable both for comfortable life or for various business activities. The large, central entrance leads to two spacious rooms which are mutually connected to by a door. The rooms face the street. Anteroom also leads to the other part of the apartment, which consists of a kitchen, a bathroom and a smaller room with a separate entrance from the terrace. The bathroom is accessed from the kitchen. The large doors and interesting lighting give this apartment a special charm. It can be additionally equipped with individual pieces of furniture, as well as emptied of the ones inside. Pets are allowed.