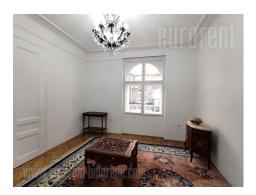

An elegant apartment, completely renovated, in a pre-war building near Bajloni green-market. It is housed on the high ground floor of the building and is suitable both for comfortable life or for various business activities. The large, central entrance leads to two spacious rooms which are mutually connected to by a door. The rooms face the street. Anteroom also leads to the other part of the apartment, which consists of a kitchen, a bathroom and a smaller room with a separate entrance from the terrace. The bathroom is accessed from the kitchen. The large doors and interesting lighting give this apartment a special charm. It can be additionally equipped with individual pieces of furniture, as well as emptied of the ones inside. Pets are allowed.