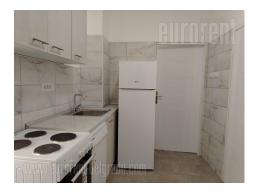

An elegant apartment, completely renovated, in a pre-war building near Bajloni green-market. It is housed on the high ground floor of the building and is suitable both for comfortable life or for various business activities. The large, central entrance leads to two spacious rooms which are mutually connected to by a door. The rooms face the street. Anteroom also leads to the other part of the apartment, which consists of a kitchen, a bathroom and a smaller room with a separate entrance from the terrace. The bathroom is accessed from the kitchen. The large doors and interesting lighting give this apartment a special charm. It can be additionally equipped with individual pieces of furniture, as well as emptied of the ones inside. Pets are allowed.