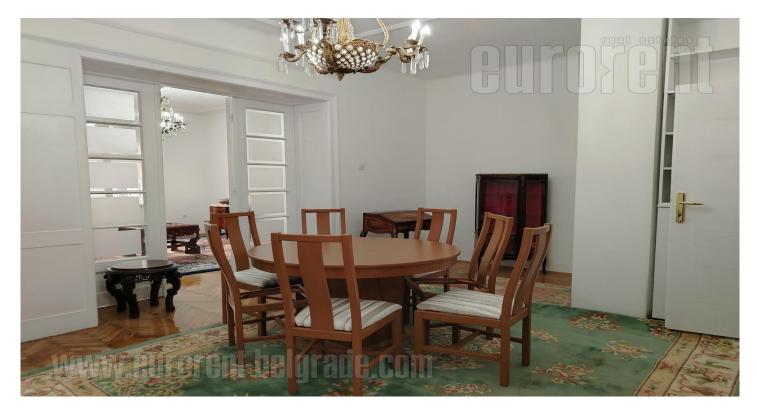

An elegant apartment, completely renovated, in a pre-war building near Bajloni green-market. It is housed on the high ground floor of the building and is suitable both for comfortable life or for various business activities. The large, central entrance leads to two spacious rooms which are mutually connected to by a door. The rooms face the street. Anteroom also leads to the other part of the apartment, which consists of a kitchen, a bathroom and a smaller room with a separate entrance from the terrace. The bathroom is accessed from the kitchen. The large doors and interesting lighting give this apartment a special charm. It can be additionally equipped with individual pieces of furniture, as well as emptied of the ones inside. Pets are allowed.