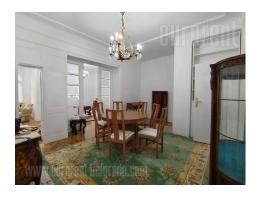

An elegant apartment, completely renovated, in a pre-war building near Bajloni green-market. It is housed on the high ground floor of the building and is suitable both for comfortable life or for various business activities. The large, central entrance leads to two spacious rooms which are mutually connected to by a door. The rooms face the street. Anteroom also leads to the other part of the apartment, which consists of a kitchen, a bathroom and a smaller room with a separate entrance from the terrace. The bathroom is accessed from the kitchen. The large doors and interesting lighting give this apartment a special charm. It can be additionally equipped with individual pieces of furniture, as well as emptied of the ones inside. Pets are allowed.