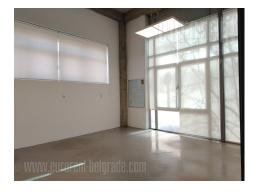

Small office space in an excellent location in the business zone of New Belgrade. It is located on the high ground floor and is currently divided into two offices by light partitions. There is also a part intended for the kitchen, with kitchen elements, a toilet and a bathroom. There is an additional space in the gallery that can be used as a storage room. Two parking spaces behind the building belong to this space.