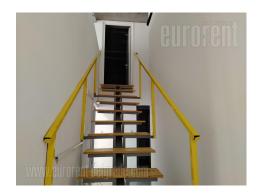

Small office space in an excellent location in the business zone of New Belgrade. It is located on the high ground floor and is currently divided into two offices by light partitions. There is also a part intended for the kitchen, with kitchen elements, a toilet and a bathroom. There is an additional space in the gallery that can be used as a storage room. Two parking spaces behind the building belong to this space.