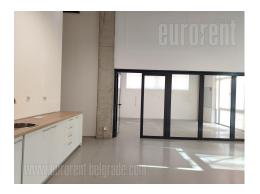

Small office space in an excellent location in the business zone of New Belgrade. It is located on the high ground floor and is currently divided into two offices by light partitions. There is also a part intended for the kitchen, with kitchen elements, a toilet and a bathroom. There is an additional space in the gallery that can be used as a storage room. Two parking spaces behind the building belong to this space.