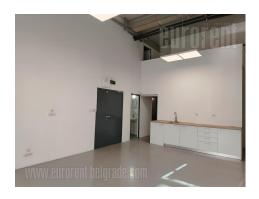

Small office space in an excellent location in the business zone of New Belgrade. It is located on the high ground floor and is currently divided into two offices by light partitions. There is also a part intended for the kitchen, with kitchen elements, a toilet and a bathroom. There is an additional space in the gallery that can be used as a storage room. Two parking spaces behind the building belong to this space.