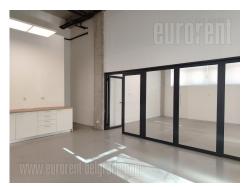

Small office space in an excellent location in the business zone of New Belgrade. It is located on the high ground floor and is currently divided into two offices by light partitions. There is also a part intended for the kitchen, with kitchen elements, a toilet and a bathroom. There is an additional space in the gallery that can be used as a storage room. Two parking spaces behind the building belong to this space.