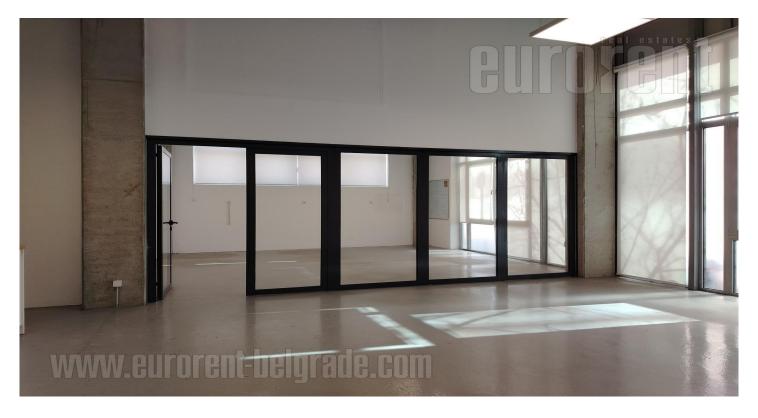

Small office space in an excellent location in the business zone of New Belgrade. It is located on the high ground floor and is currently divided into two offices by light partitions. There is also a part intended for the kitchen, with kitchen elements, a toilet and a bathroom. There is an additional space in the gallery that can be used as a storage room. Two parking spaces behind the building belong to this space.