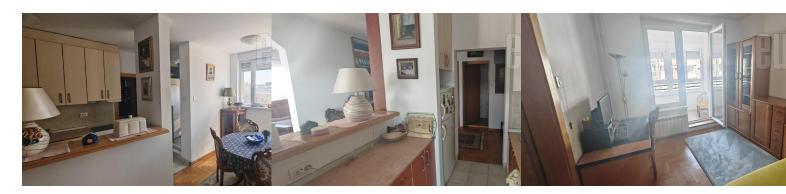

Excellent, spacious two-bedroom apartment in the central part of New Belgrade. Commercial and residential zone. The apartment is housed on the fifth floor of the building and is very bright. All rooms can be reached from the central corridor. Large living room with access to the terrace. The kitchen is fully equipped, separated by a bar, part of the living room and dining area. It has a storage room and access to a small terrace with a closed area. Small restroom can be accessed from the hallway. In the sleeping block there are two spacious bedrooms, each with built-in wardrobes, and a bathroom with a toilet and a shower cabin. The master bedroom has its own terrace. The apartment is equipped with classic furniture. Suitable for a couple, family, as well as for business premises. It has its own garage space under the building.