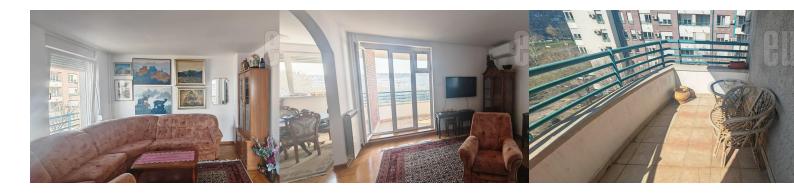

Excellent, spacious two-bedroom apartment in the central part of New Belgrade. Commercial and residential zone. The apartment is housed on the fifth floor of the building and is very bright. All rooms can be reached from the central corridor. Large living room with access to the terrace. The kitchen is fully equipped, separated by a bar, part of the living room and dining area. It has a storage room and access to a small terrace with a closed area. Small restroom can be accessed from the hallway. In the sleeping block there are two spacious bedrooms, each with built-in wardrobes, and a bathroom with a toilet and a shower cabin. The master bedroom has its own terrace. The apartment is equipped with classic furniture. Suitable for a couple, family, as well as for business premises. It has its own garage space under the building.