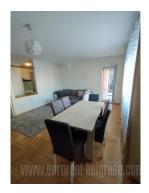

Excellent apartment located in a quiet street in the Stepa Stepanović building complex. The apartment is housed on the high ground floor of a newer building with video surveillance. It features a spacious living room with dining area and a kitchen, which is fully equipped and separated by a counter. It has an exit to a terrace that overlooks the greenery. There are two bedrooms, a bathroom with a bathtub and a toilet. The furniture is newer, with a modern design and pleasant colors. A garage space is also provided in the building. Ideal for several people or a larger family.