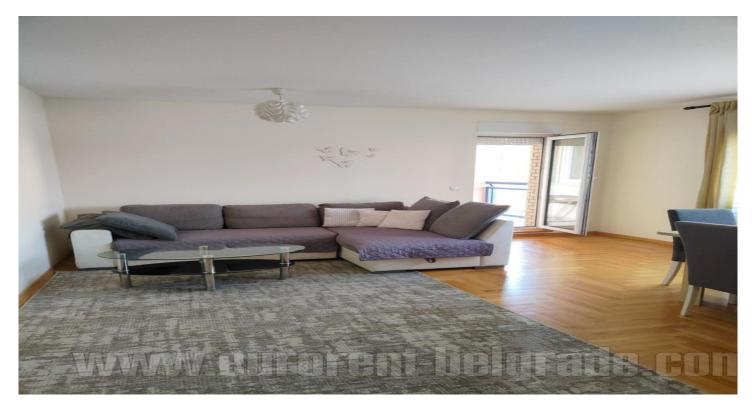

Excellent apartment located in a quiet street in the Stepa Stepanović building complex. The apartment is housed on the high ground floor of a newer building with video surveillance. It features a spacious living room with dining area and a kitchen, which is fully equipped and separated by a counter. It has an exit to a terrace that overlooks the greenery. There are two bedrooms, a bathroom with a bathtub and a toilet. The furniture is newer, with a modern design and pleasant colors. A garage space is also provided in the building. Ideal for several people or a larger family.