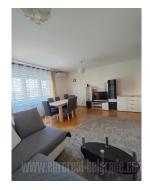

Excellent apartment located in a quiet street in the Stepa Stepanović building complex. The apartment is housed on the high ground floor of a newer building with video surveillance. It features a spacious living room with dining area and a kitchen, which is fully equipped and separated by a counter. It has an exit to a terrace that overlooks the greenery. There are two bedrooms, a bathroom with a bathtub and a toilet. The furniture is newer, with a modern design and pleasant colors. A garage space is also provided in the building. Ideal for several people or a larger family.