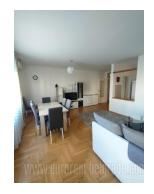

Excellent apartment located in a quiet street in the Stepa Stepanović building complex. The apartment is housed on the high ground floor of a newer building with video surveillance. It features a spacious living room with dining area and a kitchen, which is fully equipped and separated by a counter. It has an exit to a terrace that overlooks the greenery. There are two bedrooms, a bathroom with a bathtub and a toilet. The furniture is newer, with a modern design and pleasant colors. A garage space is also provided in the building. Ideal for several people or a larger family.