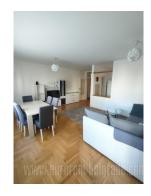

Excellent apartment located in a quiet street in the Stepa Stepanović building complex. The apartment is housed on the high ground floor of a newer building with video surveillance. It features a spacious living room with dining area and a kitchen, which is fully equipped and separated by a counter. It has an exit to a terrace that overlooks the greenery. There are two bedrooms, a bathroom with a bathtub and a toilet. The furniture is newer, with a modern design and pleasant colors. A garage space is also provided in the building. Ideal for several people or a larger family.