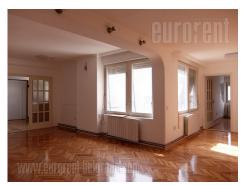

A spacious apartment in the city center, near to the Faculty of Economics and the park. Close to public transport stations and numerous shops with commercial content. The building is pre-war, without an elevator, while the apartment itself is a superstructure on the last, fourth floor. The plan is to install an elevator at the back, opposite the street. Spacious and bright, two-side oriented apartment of functional structure, so it is also suitable for business activities. It consists of an entrance area that leads directly to a large living room, and further to two rooms. One overlooks the inner courtyard, while the other is equipped with a built-in wardrobe and continues to the bathroom with a bathtub and a third, connected room. This room leads to the entrance hall where the guest toilet is opposite the separate kitchen. Therefore, all rooms in the apartment are mutually connected in a circular shape. The apartment is without furniture, except for built-in wardrobes and an excellent modern new kitchen with all the elements and appliances. The tenants of the building have their own parking lot in the inner yard, which will soon be closed by a ramp, so there will be at disposal two to three parking spaces.