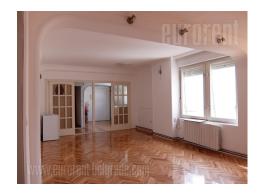

A spacious apartment in the city center, near to the Faculty of Economics and the park. Close to public transport stations and numerous shops with commercial content. The building is pre-war, without an elevator, while the apartment itself is a superstructure on the last, fourth floor. The plan is to install an elevator at the back, opposite the street. Spacious and bright, two-side oriented apartment of functional structure, so it is also suitable for business activities. It consists of an entrance area that leads directly to a large living room, and further to two rooms. One overlooks the inner courtyard, while the other is equipped with a built-in wardrobe and continues to the bathroom with a bathtub and a third, connected room. This room leads to the entrance hall where the guest toilet is opposite the separate kitchen. Therefore, all rooms in the apartment are mutually connected in a circular shape. The apartment is without furniture, except for built-in wardrobes and an excellent modern new kitchen with all the elements and appliances. The tenants of the building have their own parking lot in the inner yard, which will soon be closed by a ramp, so there will be at disposal two to three parking spaces.