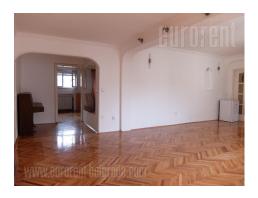

A spacious apartment in the city center, near to the Faculty of Economics and the park. Close to public transport stations and numerous shops with commercial content. The building is pre-war, without an elevator, while the apartment itself is a superstructure on the last, fourth floor. The plan is to install an elevator at the back, opposite the street. Spacious and bright, two-side oriented apartment of functional structure, so it is also suitable for business activities. It consists of an entrance area that leads directly to a large living room, and further to two rooms. One overlooks the inner courtyard, while the other is equipped with a built-in wardrobe and continues to the bathroom with a bathtub and a third, connected room. This room leads to the entrance hall where the guest toilet is opposite the separate kitchen. Therefore, all rooms in the apartment are mutually connected in a circular shape. The apartment is without furniture, except for built-in wardrobes and an excellent modern new kitchen with all the elements and appliances. The tenants of the building have their own parking lot in the inner yard, which will soon be closed by a ramp, so there will be at disposal two to three parking spaces.