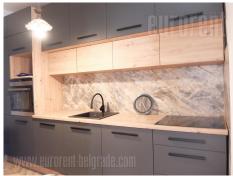

A spacious apartment in the city center, near to the Faculty of Economics and the park. Close to public transport stations and numerous shops with commercial content. The building is pre-war, without an elevator, while the apartment itself is a superstructure on the last, fourth floor. The plan is to install an elevator at the back, opposite the street. Spacious and bright, two-side oriented apartment of functional structure, so it is also suitable for business activities. It consists of an entrance area that leads directly to a large living room, and further to two rooms. One overlooks the inner courtyard, while the other is equipped with a built-in wardrobe and continues to the bathroom with a bathtub and a third, connected room. This room leads to the entrance hall where the guest toilet is opposite the separate kitchen. Therefore, all rooms in the apartment are mutually connected in a circular shape. The apartment is without furniture, except for built-in wardrobes and an excellent modern new kitchen with all the elements and appliances. The tenants of the building have their own parking lot in the inner yard, which will soon be closed by a ramp, so there will be at disposal two to three parking spaces.