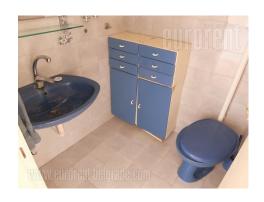

A spacious apartment in the city center, near to the Faculty of Economics and the park. Close to public transport stations and numerous shops with commercial content. The building is pre-war, without an elevator, while the apartment itself is a superstructure on the last, fourth floor. The plan is to install an elevator at the back, opposite the street. Spacious and bright, two-side oriented apartment of functional structure, so it is also suitable for business activities. It consists of an entrance area that leads directly to a large living room, and further to two rooms. One overlooks the inner courtyard, while the other is equipped with a built-in wardrobe and continues to the bathroom with a bathtub and a third, connected room. This room leads to the entrance hall where the guest toilet is opposite the separate kitchen. Therefore, all rooms in the apartment are mutually connected in a circular shape. The apartment is without furniture, except for built-in wardrobes and an excellent modern new kitchen with all the elements and appliances. The tenants of the building have their own parking lot in the inner yard, which will soon be closed by a ramp, so there will be at disposal two to three parking spaces.