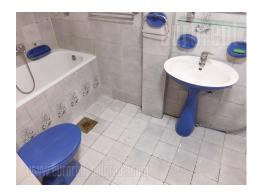

A spacious apartment in the city center, near to the Faculty of Economics and the park. Close to public transport stations and numerous shops with commercial content. The building is pre-war, without an elevator, while the apartment itself is a superstructure on the last, fourth floor. The plan is to install an elevator at the back, opposite the street. Spacious and bright, two-side oriented apartment of functional structure, so it is also suitable for business activities. It consists of an entrance area that leads directly to a large living room, and further to two rooms. One overlooks the inner courtyard, while the other is equipped with a built-in wardrobe and continues to the bathroom with a bathtub and a third, connected room. This room leads to the entrance hall where the guest toilet is opposite the separate kitchen. Therefore, all rooms in the apartment are mutually connected in a circular shape. The apartment is without furniture, except for built-in wardrobes and an excellent modern new kitchen with all the elements and appliances. The tenants of the building have their own parking lot in the inner yard, which will soon be closed by a ramp, so there will be at disposal two to three parking spaces.