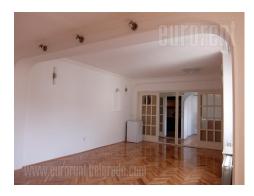

A spacious apartment in the city center, near to the Faculty of Economics and the park. Close to public transport stations and numerous shops with commercial content. The building is pre-war, without an elevator, while the apartment itself is a superstructure on the last, fourth floor. The plan is to install an elevator at the back, opposite the street. Spacious and bright, two-side oriented apartment of functional structure, so it is also suitable for business activities. It consists of an entrance area that leads directly to a large living room, and further to two rooms. One overlooks the inner courtyard, while the other is equipped with a built-in wardrobe and continues to the bathroom with a bathtub and a third, connected room. This room leads to the entrance hall where the guest toilet is opposite the separate kitchen. Therefore, all rooms in the apartment are mutually connected in a circular shape. The apartment is without furniture, except for built-in wardrobes and an excellent modern new kitchen with all the elements and appliances. The tenants of the building have their own parking lot in the inner yard, which will soon be closed by a ramp, so there will be at disposal two to three parking spaces.