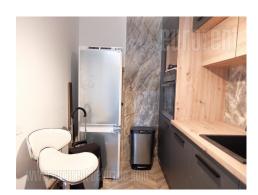

A spacious apartment in the city center, near to the Faculty of Economics and the park. Close to public transport stations and numerous shops with commercial content. The building is pre-war, without an elevator, while the apartment itself is a superstructure on the last, fourth floor. The plan is to install an elevator at the back, opposite the street. Spacious and bright, two-side oriented apartment of functional structure, so it is also suitable for business activities. It consists of an entrance area that leads directly to a large living room, and further to two rooms. One overlooks the inner courtyard, while the other is equipped with a built-in wardrobe and continues to the bathroom with a bathtub and a third, connected room. This room leads to the entrance hall where the guest toilet is opposite the separate kitchen. Therefore, all rooms in the apartment are mutually connected in a circular shape. The apartment is without furniture, except for built-in wardrobes and an excellent modern new kitchen with all the elements and appliances. The tenants of the building have their own parking lot in the inner yard, which will soon be closed by a ramp, so there will be at disposal two to three parking spaces.