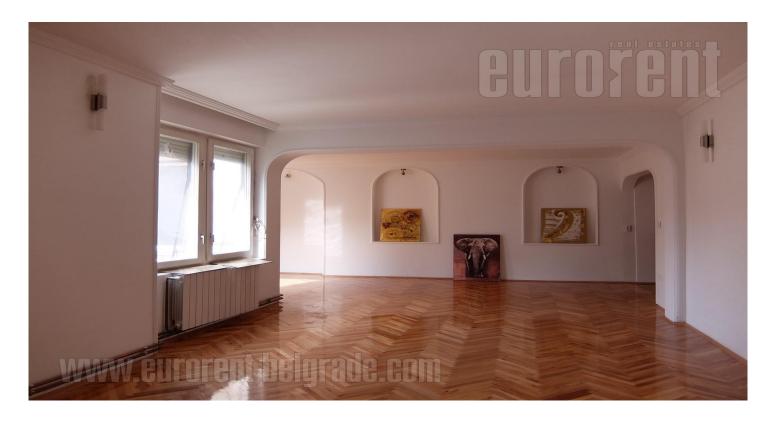

A spacious apartment in the city center, near to the Faculty of Economics and the park. Close to public transport stations and numerous shops with commercial content. The building is pre-war, without an elevator, while the apartment itself is a superstructure on the last, fourth floor. The plan is to install an elevator at the back, opposite the street. Spacious and bright, two-side oriented apartment of functional structure, so it is also suitable for business activities. It consists of an entrance area that leads directly to a large living room, and further to two rooms. One overlooks the inner courtyard, while the other is equipped with a built-in wardrobe and continues to the bathroom with a bathtub and a third, connected room. This room leads to the entrance hall where the guest toilet is opposite the separate kitchen. Therefore, all rooms in the apartment are mutually connected in a circular shape. The apartment is without furniture, except for built-in wardrobes and an excellent modern new kitchen with all the elements and appliances. The tenants of the building have their own parking lot in the inner yard, which will soon be closed by a ramp, so there will be at disposal two to three parking spaces.