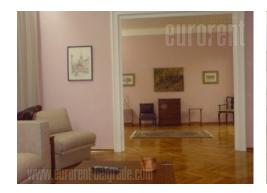

A nice apartment with characteristic high ceilings in the very city center, just a few minutes' walking distance from the pedestrian area of Knez Mihailova Street and Kalemegdan. It is located on the first floor of a well-maintained building. Renovated a few years ago, maintained. It has a central entrance hall, three comfortable rooms, a kitchen, a smaller room, a bathroom and a toilet. The heating is central. It is suitable for both residential and commercial purposes.