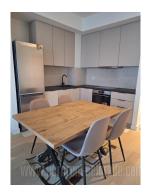

An apartment placed in Belgrade waterfront area. A modern complex, located in the wider city center, next to the river, in a location that is well connected to all parts of the city. Many different facilities in the neighbourhood: playground for children, promenade, bicycle lane, shopping center. The building is new, and the apartment is housed on the fifth floor. The space consists of an entrance hall, a living room, a terrace, a separate bedroom and a bathroom with a shower cabin. The interior is equipped with modern furniture, quality built-in appliances and lighting. A parking space is at disposal for the future tenant with additional of month. for an price 100 euros per Ideal single or couple.