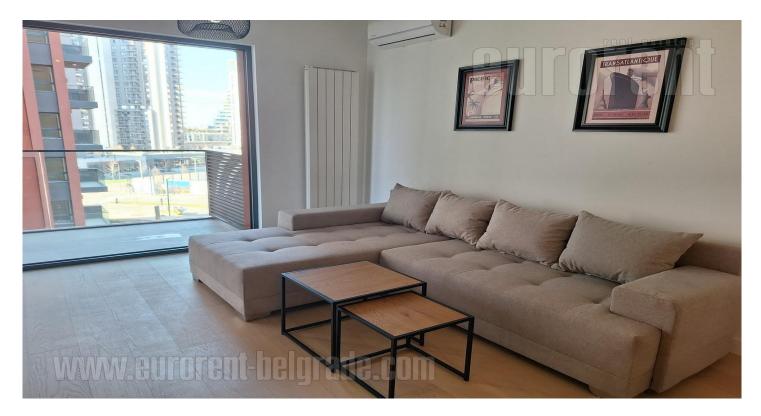

An apartment placed in Belgrade waterfront area. A modern complex, located in the wider city center, next to the river, in a location that is well connected to all parts of the city. Many different facilities in the neighbourhood: playground for children, promenade, bicycle lane, shopping center. The building is new, and the apartment is housed on the fifth floor. The space consists of an entrance hall, a living room, a terrace, a separate bedroom and a bathroom with a shower cabin. The interior is equipped with modern furniture, quality built-in appliances and lighting. A parking space is at disposal for the future tenant with additional of month. for an price 100 euros per Ideal single or couple.