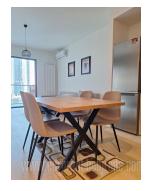

An apartment placed in Belgrade waterfront area. A modern complex, located in the wider city center, next to the river, in a location that is well connected to all parts of the city. Many different facilities in the neighbourhood: playground for children, promenade, bicycle lane, shopping center. The building is new, and the apartment is housed on the fifth floor. The space consists of an entrance hall, a living room, a terrace, a separate bedroom and a bathroom with a shower cabin. The interior is equipped with modern furniture, quality built-in appliances and lighting. A parking space is at disposal for the future tenant with additional of month. for an price 100 euros per Ideal single or couple.