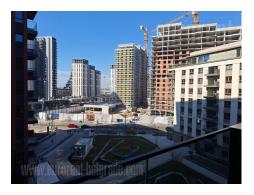

An apartment placed in Belgrade waterfront area. A modern complex, located in the wider city center, next to the river, in a location that is well connected to all parts of the city. Many different facilities in the neighbourhood: playground for children, promenade, bicycle lane, shopping center. The building is new, and the apartment is housed on the fifth floor. The space consists of an entrance hall, a living room, a terrace, a separate bedroom and a bathroom with a shower cabin. The interior is equipped with modern furniture, quality built-in appliances and lighting. A parking space is at disposal for the future tenant with additional of month. for an price 100 euros per Ideal single or couple.