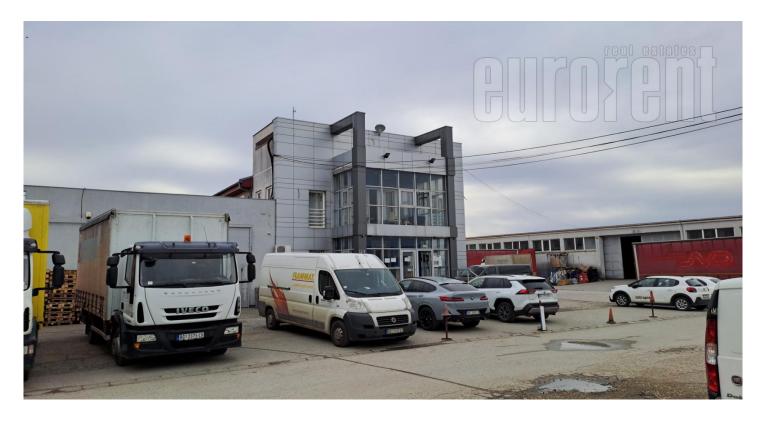

## #48695, Rent - Warehouse, Belgrade, DOBANOVCI

| TYPE OF OBJECT  COMMERCIAL | SURFACE AREA 650 m² | THE PRICE <b>€2,600</b> | UTILIZATION AVAILABLE |
|----------------------------|---------------------|-------------------------|-----------------------|
| PLAC (AR)                  | LEVELS 1            | OFFICE O                | OFFICE AREA           |
| UNFURNI INDEPEN            |                     | 0 1 NO                  | (P)<br>NO NO 5        |

Excellent busy location, industrial environment and good traffic connection with a highway. This space is situated within the warehouse-business complex close to Dobanovci exclusion. Warehouse occupies 650 m<sup>2</sup> with ceiling height of 6 m, and three entrances. The dimensions of the warehouse are 10 x 65 meters, and atoilet within. There is a possibility of renting office space depending on the needs of the tenant. Whole complex is under video surveillance, arranged surrounding terrain.