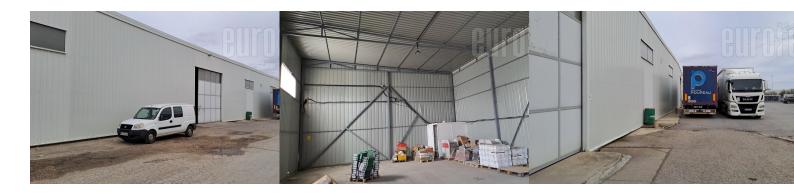

Excellent busy location, industrial environment and good traffic connection with a highway. This space is situated within the warehouse-business complex close to Dobanovci exclusion. Warehouse occupies 650 m<sup>2</sup> with ceiling height of 6 m, and three entrances. The dimensions of the warehouse are 10 x 65 meters, and atoilet within. There is a possibility of renting office space depending on the needs of the tenant. Whole complex is under video surveillance, arranged surrounding terrain.