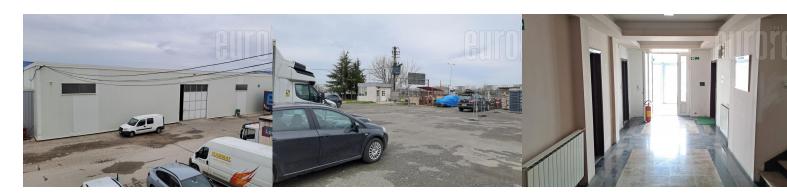

Excellent busy location, industrial environment and good traffic connection with a highway. This space is situated within the warehouse-business complex close to Dobanovci exclusion. Warehouse occupies 650 m<sup>2</sup> with ceiling height of 6 m, and three entrances. The dimensions of the warehouse are 10 x 65 meters, and atoilet within. There is a possibility of renting office space depending on the needs of the tenant. Whole complex is under video surveillance, arranged surrounding terrain.