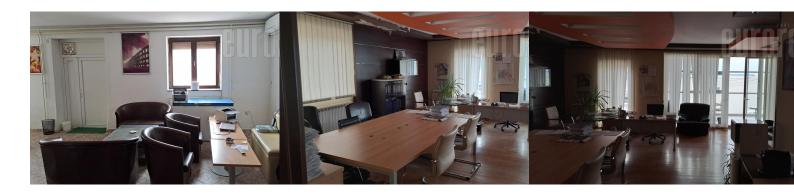

Excellent busy location, industrial environment and good traffic connection with a highway. This space is situated within the warehouse-business complex close to Dobanovci exclusion. Warehouse occupies 650 m<sup>2</sup> with ceiling height of 6 m, and three entrances. The dimensions of the warehouse are 10 x 65 meters, and atoilet within. There is a possibility of renting office space depending on the needs of the tenant. Whole complex is under video surveillance, arranged surrounding terrain.