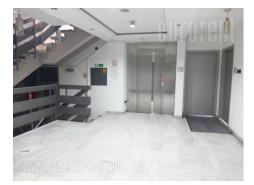

Business premises located in the city center close to the National assembly building. Situated on the second floor of an office building with an elevator and security guard. One office equipped with office furniture. The entire floor uses mutual kitchen and separate toilets for men and women. The price includes all utility costs.