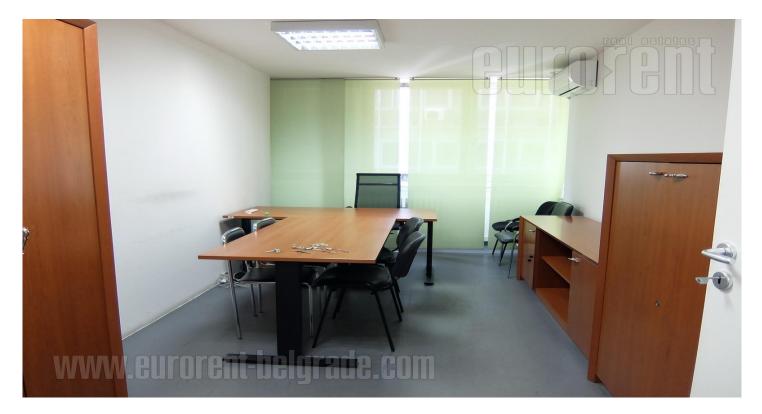

Business premises located in the city center close to the National assembly building. Situated on the second floor of an office building with an elevator and security guard. One office equipped with office furniture. The entire floor uses mutual kitchen and separate toilets for men and women. The price includes all utility costs.