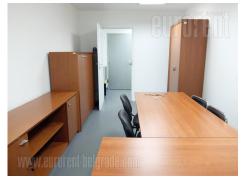

Business premises located in the city center close to the National assembly building. Situated on the second floor of an office building with an elevator and security guard. One office equipped with office furniture. The entire floor uses mutual kitchen and separate toilets for men and women. The price includes all utility costs.