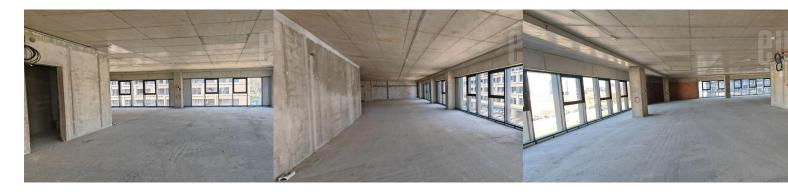

Office building in the commercial zone of New Belgrade. The space occupies the entire floor and covers 887 m<sup>2</sup>. An open concept is planned with a ceiling height of 3m and the possibility of adaptation to the needs of the user, with its own toilet and kitchenette. Entrance hall with porter service 24/7. Space heating and cooling through the HVAC system. For this space, it is possible to rent up to 8 parking spaces under the building, at a price of 120 eur + VAT, on level -2.