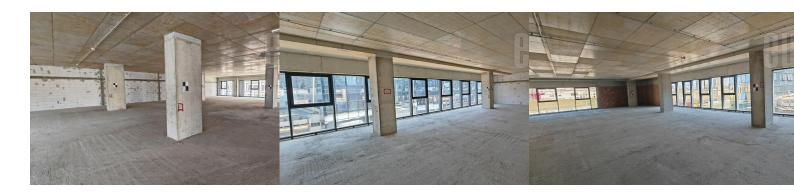

Office building in the commercial zone of New Belgrade. The space occupies the entire floor and covers 887 m<sup>2</sup>. An open concept is planned with a ceiling height of 3m and the possibility of adaptation to the needs of the user, with its own toilet and kitchenette. Entrance hall with porter service 24/7. Space heating and cooling through the HVAC system. For this space, it is possible to rent up to 8 parking spaces under the building, at a price of 120 eur + VAT, on level -2.