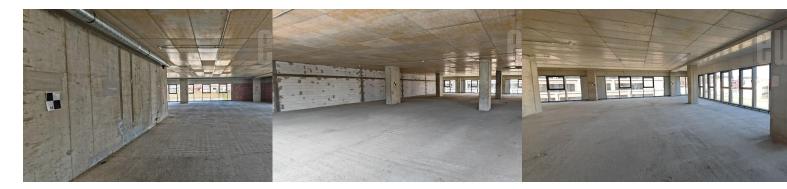

Office building in the commercial zone of New Belgrade. The space occupies the entire floor and covers 887 m<sup>2</sup>. An open concept is planned with a ceiling height of 3m and the possibility of adaptation to the needs of the user, with its own toilet and kitchenette. Entrance hall with porter service 24/7. Space heating and cooling through the HVAC system. For this space, it is possible to rent up to 8 parking spaces under the building, at a price of 120 eur + VAT, on level -2.