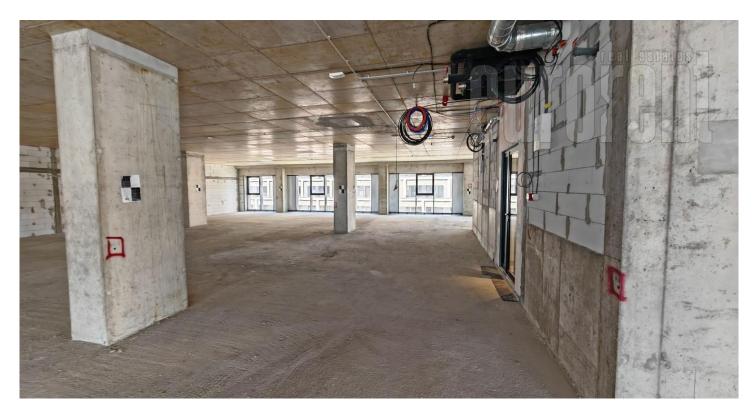

Office building in the commercial zone of New Belgrade. The space occupies the entire floor and covers 887 m<sup>2</sup>. An open concept is planned with a ceiling height of 3m and the possibility of adaptation to the needs of the user, with its own toilet and kitchenette. Entrance hall with porter service 24/7. Space heating and cooling through the HVAC system. For this space, it is possible to rent up to 8 parking spaces under the building, at a price of 120 eur + VAT, on level -2.