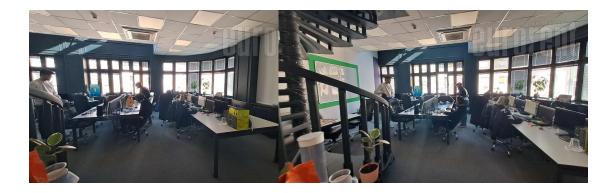

Commercial space located in a newly built office building, in the immediate vicinity of the Obilićev venac garage. The space consists of 7 levels. The levels are of different square footage and structures. On the ground floor there is a large open-space that occupies 190 m<sup>2</sup>. The first floor is also an open space of about 200 m<sup>2</sup>. The second and third floors consist of two offices each between 70 and 80 m<sup>2</sup> per level. The fourth floor occupies 150 m<sup>2</sup>, with a gallery and a small kitchen. Level -1 occupies 165 m<sup>2</sup> and is a large dining room with a kitchen, which can be adapted to the purpose. Level - 2 occupies 205 m<sup>2</sup> and there are garage spaces for 5 cars. There are toilets on every level (except the garage area). The building has an elevator and there is a separate entrance to the space from each floor. The entire building is air-conditioned, with central air conditioning, central heating and has a fiber optic network connection (2) possible providers). Card access and office access control.