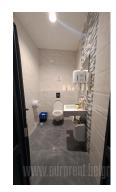

Commercial space located in a newly built office building, in the immediate vicinity of the Obilićev venac garage. The space consists of 7 levels. The levels are of different square footage and structures. On the ground floor there is a large open-space that occupies 190 m<sup>2</sup>. The first floor is also an open space of about 200 m<sup>2</sup>. The second and third floors consist of two offices each between 70 and 80 m<sup>2</sup> per level. The fourth floor occupies 150 m<sup>2</sup>, with a gallery and a small kitchen. Level -1 occupies 165 m<sup>2</sup> and is a large dining room with a kitchen, which can be adapted to the purpose. Level - 2 occupies 205 m<sup>2</sup> and there are garage spaces for 5 cars. There are toilets on every level (except the garage area). The building has an elevator and there is a separate entrance to the space from each floor. The entire building is air-conditioned, with central air conditioning, central heating and has a fiber optic network connection (2) possible providers). Card access and office access control.