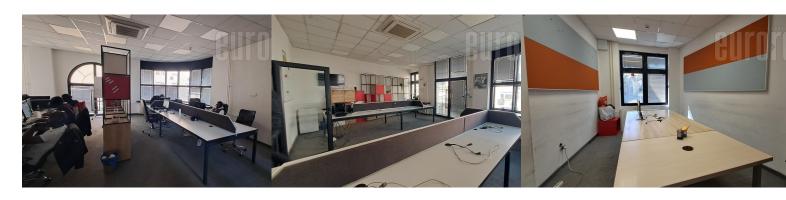

Commercial space located in a newly built office building, in the immediate vicinity of the Obilićev venac garage. The space consists of 7 levels. The levels are of different square footage and structures. On the ground floor there is a large open-space that occupies 190 m<sup>2</sup>. The first floor is also an open space of about 200 m<sup>2</sup>. The second and third floors consist of two offices each between 70 and 80 m<sup>2</sup> per level. The fourth floor occupies 150 m<sup>2</sup>, with a gallery and a small kitchen. Level -1 occupies 165 m<sup>2</sup> and is a large dining room with a kitchen, which can be adapted to the purpose. Level - 2 occupies 205 m<sup>2</sup> and there are garage spaces for 5 cars. There are toilets on every level (except the garage area). The building has an elevator and there is a separate entrance to the space from each floor. The entire building is air-conditioned, with central air conditioning, central heating and has a fiber optic network connection (2) possible providers). Card access and office access control.