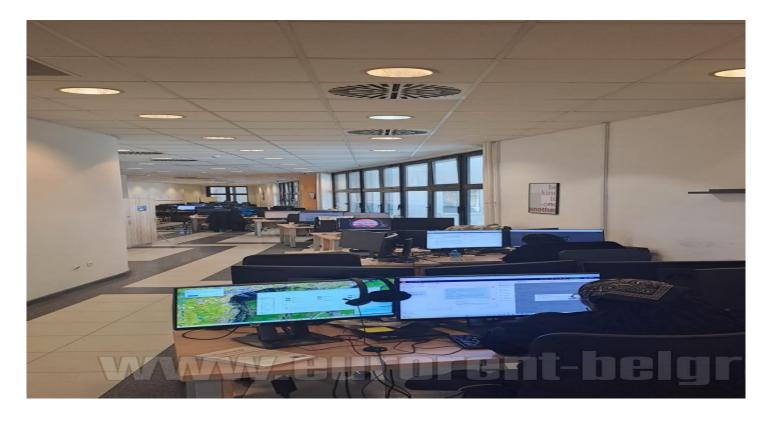

Commercial space located in a newly built office building, in the immediate vicinity of the Obilićev venac garage. The space consists of 7 levels. The levels are of different square footage and structures. On the ground floor there is a large open-space that occupies 190 m<sup>2</sup>. The first floor is also an open space of about 200 m<sup>2</sup>. The second and third floors consist of two offices each between 70 and 80 m<sup>2</sup> per level. The fourth floor occupies 150 m<sup>2</sup>, with a gallery and a small kitchen. Level -1 occupies 165 m<sup>2</sup> and is a large dining room with a kitchen, which can be adapted to the purpose. Level - 2 occupies 205 m<sup>2</sup> and there are garage spaces for 5 cars. There are toilets on every level (except the garage area). The building has an elevator and there is a separate entrance to the space from each floor. The entire building is air-conditioned, with central air conditioning, central heating and has a fiber optic network connection (2) possible providers). Card access and office access control.