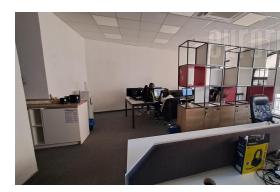

Commercial space located in a newly built office building, in the immediate vicinity of the Obilićev venac garage. The space consists of 7 levels. The levels are of different square footage and structures. On the ground floor there is a large open-space that occupies 190 m<sup>2</sup>. The first floor is also an open space of about 200 m<sup>2</sup>. The second and third floors consist of two offices each between 70 and 80 m<sup>2</sup> per level. The fourth floor occupies 150 m<sup>2</sup>, with a gallery and a small kitchen. Level -1 occupies 165 m<sup>2</sup> and is a large dining room with a kitchen, which can be adapted to the purpose. Level - 2 occupies 205 m<sup>2</sup> and there are garage spaces for 5 cars. There are toilets on every level (except the garage area). The building has an elevator and there is a separate entrance to the space from each floor. The entire building is air-conditioned, with central air conditioning, central heating and has a fiber optic network connection (2) possible providers). Card access and office access control.