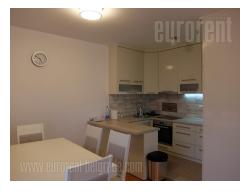

Excellent apartment, in a smaller residential building in Jajinci. Located in neighborhood with new houses and small buildings, close to a supermarket, as well as public transport stop. Positioned on the second floor of a new building without an elevator and occupies the entire floor. Very spacious and comfortable apartment, with three bedrooms and a living room connected to kitchen and dining area. The living room has access to a terrace facing the street, while dining area faces the landscaped yard. Both terraces are covered and comfortable, and one has a set of armchairs for rest and relaxation. Two bedrooms are equipped with double beds, while the third has fold-out bed. Bathroom is spacious, with a shower cabin. The living room has a large corner sofa, and the kitchen has all elements and appliances. Furniture in the apartment is new and modern, the interior very beautiful and practical. There is a parking lot in front of the building where one space is provided for future tenants. Suitable for a comfortable for a family