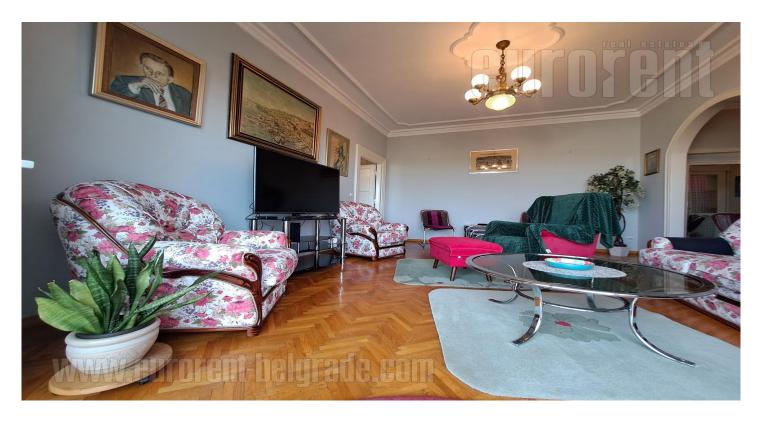

An authentic, apartment for rent in the immediate vicinity of the White Palace gate. Housed in an older building with character, this apartment exudes the charm and warmth of pre-war Belgrade. High ceilings, original parquet and nice furniture make the interior special and elegant. The apartment has two bedrooms, one of which is used as a study, two bathrooms, with Jacuzzi tub and shower cabin, as well as a relatively modern kitchen. The crown of the space is a beautiful, large terrace with an enchanting view of the green slope, ideal for enjoying nature and the chirping of birds. The apartment is fully furnished. It is ideal for people who like the combination of historical ambience, comfort and exclusive location.