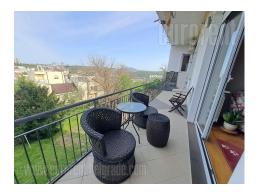

An authentic, apartment for rent in the immediate vicinity of the White Palace gate. Housed in an older building with character, this apartment exudes the charm and warmth of pre-war Belgrade. High ceilings, original parquet and nice furniture make the interior special and elegant. The apartment has two bedrooms, one of which is used as a study, two bathrooms, with Jacuzzi tub and shower cabin, as well as a relatively modern kitchen. The crown of the space is a beautiful, large terrace with an enchanting view of the green slope, ideal for enjoying nature and the chirping of birds. The apartment is fully furnished. It is ideal for people who like the combination of historical ambience, comfort and exclusive location.