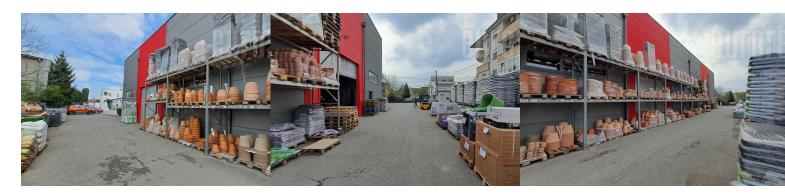

The warehouse is located between two streets with easy access by tow truck or truck. Excellent construction, without columns inside the warehouse with a ceiling height of 8 to 9 meters. It is possible to park several vehicles in front of the warehouse. Within the warehouse there is a small office and a toilet, while next to the warehouse at disposal is business space of 200 m<sup>2</sup> that is fully equipped (internet, heating, toilet). It has three entrances with rollo doors. The owner is a legal entity.