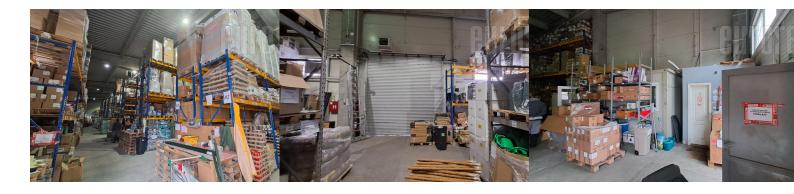

The warehouse is located between two streets with easy access by tow truck or truck. Excellent construction, without columns inside the warehouse with a ceiling height of 8 to 9 meters. It is possible to park several vehicles in front of the warehouse. Within the warehouse there is a small office and a toilet, while next to the warehouse at disposal is business space of 200 m<sup>2</sup> that is fully equipped (internet, heating, toilet). It has three entrances with rollo doors. The owner is a legal entity.