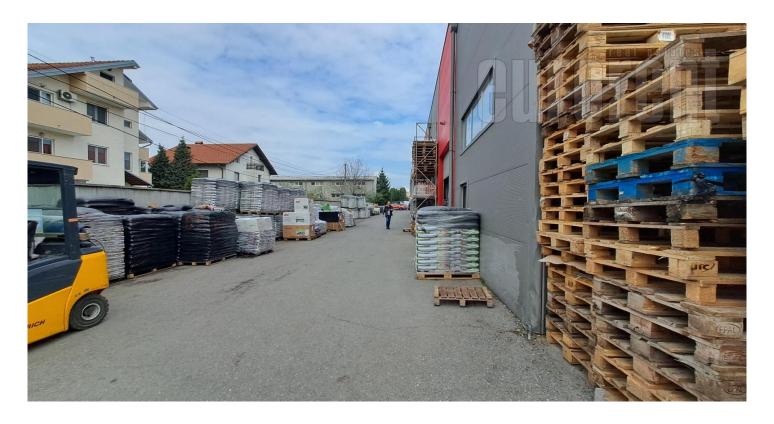

The warehouse is located between two streets with easy access by tow truck or truck. Excellent construction, without columns inside the warehouse with a ceiling height of 8 to 9 meters. It is possible to park several vehicles in front of the warehouse. Within the warehouse there is a small office and a toilet, while next to the warehouse at disposal is business space of 200 m<sup>2</sup> that is fully equipped (internet, heating, toilet). It has three entrances with rollo doors. The owner is a legal entity.