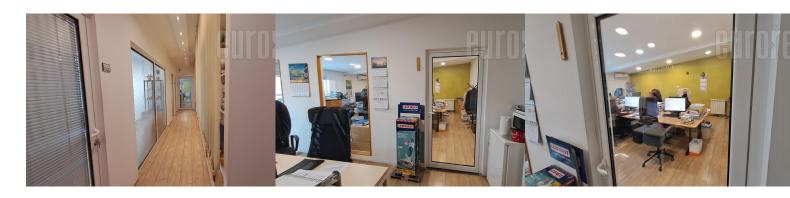

The warehouse is located between two streets with easy access by tow truck or truck. Excellent construction, without columns inside the warehouse with a ceiling height of 8 to 9 meters. It is possible to park several vehicles in front of the warehouse. Within the warehouse there is a small office and a toilet, while next to the warehouse at disposal is business space of 200 m<sup>2</sup> that is fully equipped (internet, heating, toilet). It has three entrances with rollo doors. The owner is a legal entity.