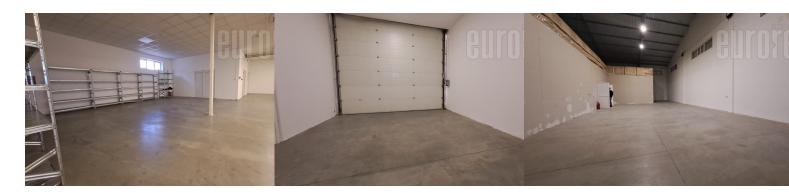

New warehouse, located near the Novi Sad highway, in two separate buildings. Large land plot with secured parking space and a driveway. Asphalted driveway around the warehouse, registered, height 4m and has the possibility of heating. The larger warehouse consists of a large part of 450 m<sup>2</sup> and a separate part of about 150 m<sup>2</sup>. Inside the warehouse there are several offices, a toilet and kitchen area. The second building has an area of 320 m<sup>2</sup> and height of 5m. Inside the warehouse there is an office, a wardrobe and a toilet. Adapted for storing goods of different formats as well as medical equipment.