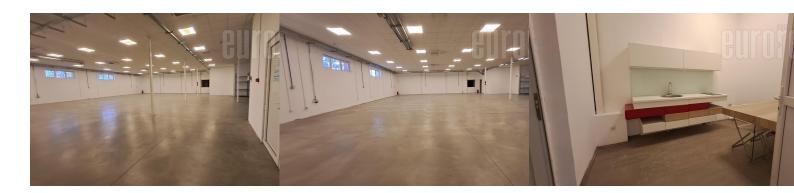

New warehouse, located near the Novi Sad highway, in two separate buildings. Large land plot with secured parking space and a driveway. Asphalted driveway around the warehouse, registered, height 4m and has the possibility of heating. The larger warehouse consists of a large part of 450 m<sup>2</sup> and a separate part of about 150 m<sup>2</sup>. Inside the warehouse there are several offices, a toilet and kitchen area. The second building has an area of 320 m<sup>2</sup> and height of 5m. Inside the warehouse there is an office, a wardrobe and a toilet. Adapted for storing goods of different formats as well as medical equipment.