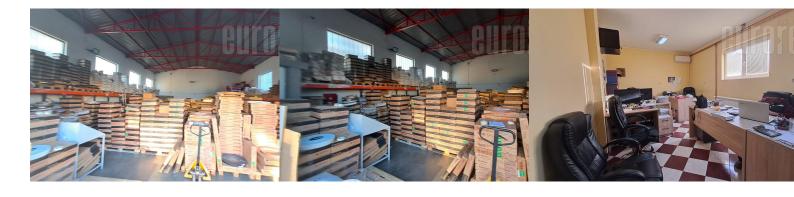

New warehouse, located near the Novi Sad highway, in two separate buildings. Large land plot with secured parking space and a driveway. Asphalted driveway around the warehouse, registered, height 4m and has the possibility of heating. The larger warehouse consists of a large part of 450 m<sup>2</sup> and a separate part of about 150 m<sup>2</sup>. Inside the warehouse there are several offices, a toilet and kitchen area. The second building has an area of 320 m<sup>2</sup> and height of 5m. Inside the warehouse there is an office, a wardrobe and a toilet. Adapted for storing goods of different formats as well as medical equipment.