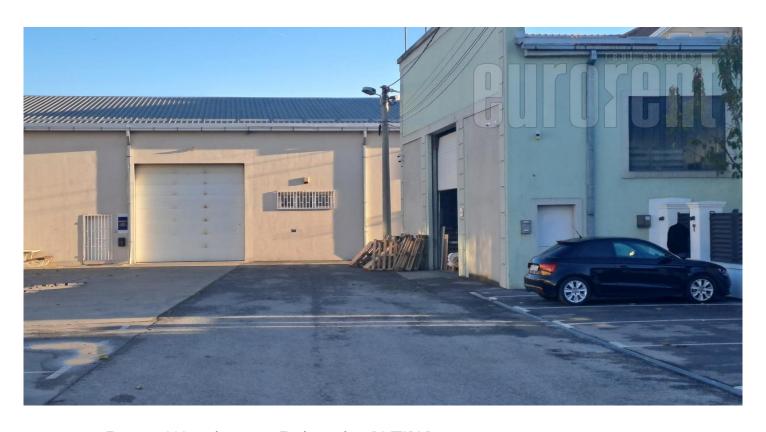

New warehouse, located near the Novi Sad highway, in two separate buildings. Large land plot with secured parking space and a driveway. Asphalted driveway around the warehouse, registered, height 4m and has the possibility of heating. The larger warehouse consists of a large part of 450 m<sup>2</sup> and a separate part of about 150 m<sup>2</sup>. Inside the warehouse there are several offices, a toilet and kitchen area. The second building has an area of 320 m<sup>2</sup> and height of 5m. Inside the warehouse there is an office, a wardrobe and a toilet. Adapted for storing goods of different formats as well as medical equipment.