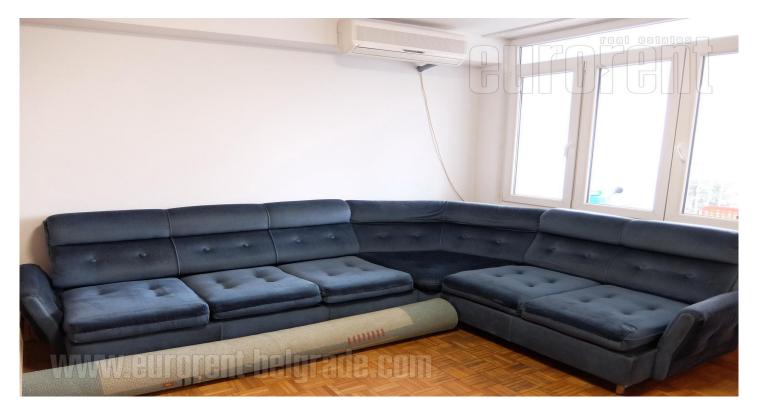

Nice apartment in New Belgrade, in block 30 with a beautiful view of the green park. The location is close to the highway, and it's only at 15 minutes driving distance from the city center. Close to schools, kindergartens, shops and public transport stations. The apartment is housed on the first floor of a building with two elevators, nicely maintained entrance. It consists of a central corridor that leads to all rooms. The living room continues to the dining room and a slightly separated kitchen with a pantry. The sleeping block consists of two large rooms and a bathroom, as well as a guest toilet. The living room has access to a spacious covered terrace with a view of the greenery. Furnished, air-conditioned, functional and comfortable for family life.