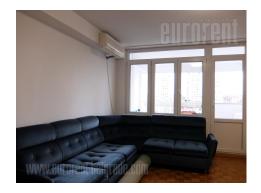

Nice apartment in New Belgrade, in block 30 with a beautiful view of the green park. The location is close to the highway, and it's only at 15 minutes driving distance from the city center. Close to schools, kindergartens, shops and public transport stations. The apartment is housed on the first floor of a building with two elevators, nicely maintained entrance. It consists of a central corridor that leads to all rooms. The living room continues to the dining room and a slightly separated kitchen with a pantry. The sleeping block consists of two large rooms and a bathroom, as well as a guest toilet. The living room has access to a spacious covered terrace with a view of the greenery. Furnished, air-conditioned, functional and comfortable for family life.