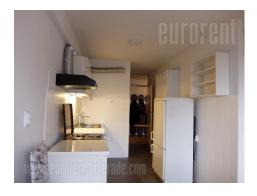

Nice apartment in New Belgrade, in block 30 with a beautiful view of the green park. The location is close to the highway, and it's only at 15 minutes driving distance from the city center. Close to schools, kindergartens, shops and public transport stations. The apartment is housed on the first floor of a building with two elevators, nicely maintained entrance. It consists of a central corridor that leads to all rooms. The living room continues to the dining room and a slightly separated kitchen with a pantry. The sleeping block consists of two large rooms and a bathroom, as well as a guest toilet. The living room has access to a spacious covered terrace with a view of the greenery. Furnished, air-conditioned, functional and comfortable for family life.