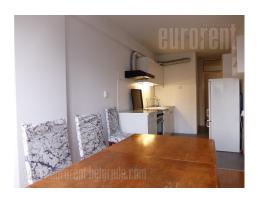

Nice apartment in New Belgrade, in block 30 with a beautiful view of the green park. The location is close to the highway, and it's only at 15 minutes driving distance from the city center. Close to schools, kindergartens, shops and public transport stations. The apartment is housed on the first floor of a building with two elevators, nicely maintained entrance. It consists of a central corridor that leads to all rooms. The living room continues to the dining room and a slightly separated kitchen with a pantry. The sleeping block consists of two large rooms and a bathroom, as well as a guest toilet. The living room has access to a spacious covered terrace with a view of the greenery. Furnished, air-conditioned, functional and comfortable for family life.