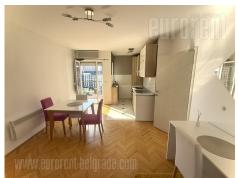

Excellent apartment, in a quiet street in the city center. Older well-maintained building with an elevator to the fifth floor. The apartment is located on the seventh, last floor and is completely renovated, two side oriented. It consists of a living room, a kitchen with a dining area, a bathroom with a bathtub, two terraces and one bedroom. Fully equipped with new, modern furniture. There is also a common parking lot for tenants. Suitable for one person or a couple.