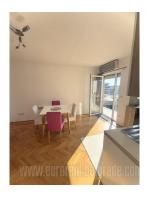

Excellent apartment, in a quiet street in the city center. Older well-maintained building with an elevator to the fifth floor. The apartment is located on the seventh, last floor and is completely renovated, two side oriented. It consists of a living room, a kitchen with a dining area, a bathroom with a bathtub, two terraces and one bedroom. Fully equipped with new, modern furniture. There is also a common parking lot for tenants. Suitable for one person or a couple.