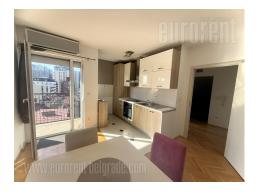

Excellent apartment, in a quiet street in the city center. Older well-maintained building with an elevator to the fifth floor. The apartment is located on the seventh, last floor and is completely renovated, two side oriented. It consists of a living room, a kitchen with a dining area, a bathroom with a bathtub, two terraces and one bedroom. Fully equipped with new, modern furniture. There is also a common parking lot for tenants. Suitable for one person or a couple.