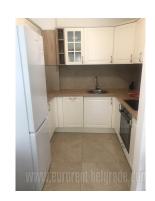

Attractive, fully equipped apartment, located in New Belgrade, in the Elixir Garden building. New construction with 24-hour security, fenced complex only for tenants of the building and garage area. The apartment is housed on the first floor. It features an entrance hallway which leads into a living room, which includes a dining area, kitchen and access to the terrace. One bedroom, bathroom with shower cabin. The interior is well maintained, with high-quality built-in equipment and lighting. With an additional fee of 100e, there is a parking space in the garage part of the building. Ideal for one person or a couple.