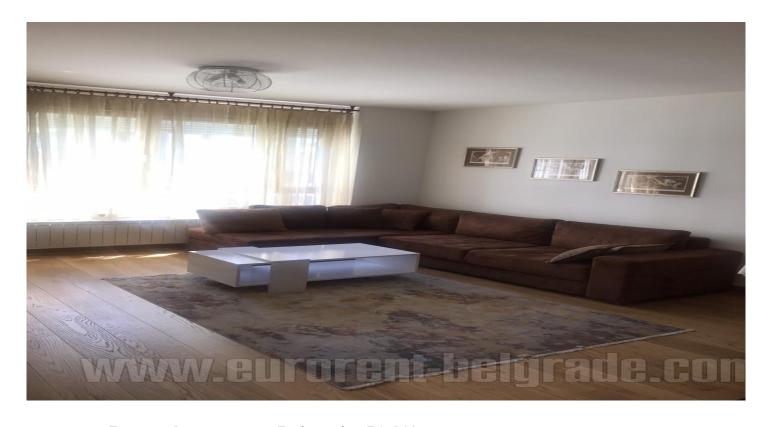

Attractive, fully equipped apartment, located in New Belgrade, in the Elixir Garden building. New construction with 24-hour security, fenced complex only for tenants of the building and garage area. The apartment is housed on the first floor. It features an entrance hallway which leads into a living room, which includes a dining area, kitchen and access to the terrace. One bedroom, bathroom with shower cabin. The interior is well maintained, with high-quality built-in equipment and lighting. With an additional fee of 100e, there is a parking space in the garage part of the building. Ideal for one person or a couple.