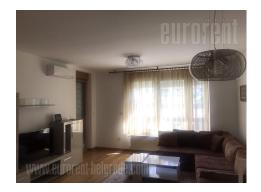

Attractive, fully equipped apartment, located in New Belgrade, in the Elixir Garden building. New construction with 24-hour security, fenced complex only for tenants of the building and garage area. The apartment is housed on the first floor. It features an entrance hallway which leads into a living room, which includes a dining area, kitchen and access to the terrace. One bedroom, bathroom with shower cabin. The interior is well maintained, with high-quality built-in equipment and lighting. With an additional fee of 100e, there is a parking space in the garage part of the building. Ideal for one person or a couple.